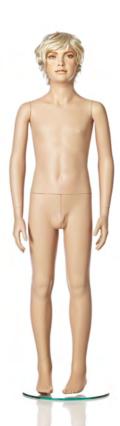

## THE STYLISED CHOICE

701021

701023 110 cm boy

701024

110 cm girl

701026 120 cm girl

NOTE: Sandal feet (split toe) only on Tweens.

701025 120 cm boy