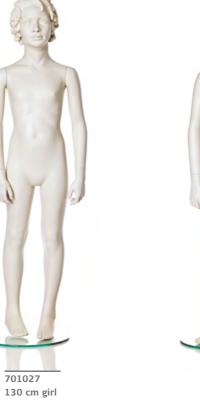

701007 130 cm boy

701008 140 cm girl

701009 140 cm boy

701010 167 cm Tween boy

701011 162 cm Tween girl

THE PERFECT WIGS

Wig: W14102

Wig: W14104