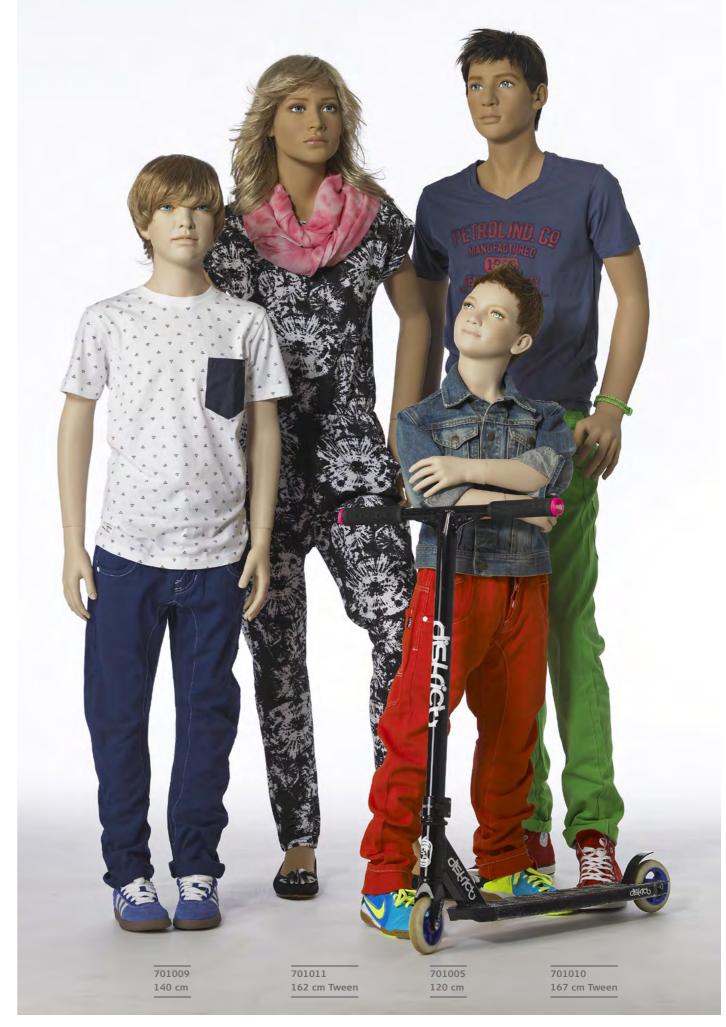

Tweens hight class 162 cm - 167 cm in body colour California as standard.

NOTE: Sandal feet (split toe) only on Tweens.

701003 110 cm boy

701004 110 cm girl

All dimensions are approximate

Youngsters will be delivered with a round glass base with foot-spike system. Glass base for size 90 cm to 120 cm Ø 35 cm. Glass base for size 130 cm to 167 cm Ø 42 cm.

701007 130 cm boy

701008 140 cm girl

701009 140 cm boy

701010 167 cm Tween boy

701011 162 cm Tween girl

THE PERFECT WIGS

Wig: W14102

Wig: W14104