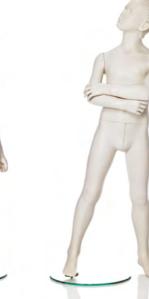

## THE STYLISED CHOICE

701021

701023 110 cm boy

701024

110 cm girl

701026 120 cm girl

NOTE: Sandal feet (split toe) only on Tweens.

701025 120 cm boy