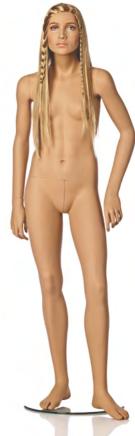

Tweens hight class 162 cm - 167 cm in body colour California as standard.

NOTE: Sandal feet (split toe) only on Tweens.

701003 110 cm boy

701004 110 cm girl

All dimensions are approximate

Youngsters will be delivered with a round glass base with foot-spike system. Glass base for size 90 cm to 120 cm Ø 35 cm. Glass base for size 130 cm to 167 cm Ø 42 cm.

701007 130 cm boy

701008 140 cm girl

701009 140 cm boy

701010 167 cm Tween boy

701011 162 cm Tween girl

THE PERFECT WIGS

Wig: W14102

Wig: W14104