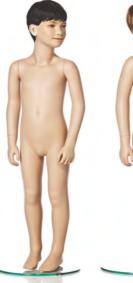

## PERFECT FACE AND MAKEUP

4 | Youngsters by Hindsgaul © June 2015 | 5

THE NATURALISTIC CHOICE

701001 90 cm Unisex

701002 85 cm Sitting Unisex

701005 120 cm boy 120 cm girl

701006

Children hight class 90 cm - 140 cm all in body colour Scandinavia as standard.