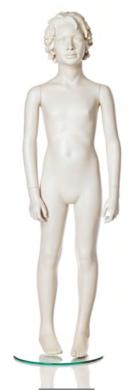

## PERFECT FACE AND MAKEUP

4 | Youngsters by Hindsgaul © June 2015 | 5

THE NATURALISTIC CHOICE

701001 90 cm Unisex

701002 85 cm Sitting Unisex

701005 120 cm boy 120 cm girl

701006

Children hight class 90 cm - 140 cm all in body colour Scandinavia as standard.

701007 130 cm boy

701008 140 cm girl

701009 140 cm boy

701010 167 cm Tween boy

701011 162 cm Tween girl

THE PERFECT WIGS

Wig: W14102

Wig: W14104