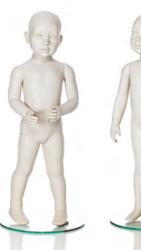

## PERFECT FACE AND MAKEUP

4 | Youngsters by Hindsgaul © June 2015 | 5

THE NATURALISTIC CHOICE

701001 90 cm Unisex

701002 85 cm Sitting Unisex

701005 120 cm boy 120 cm girl

701006

Children hight class 90 cm - 140 cm all in body colour Scandinavia as standard.