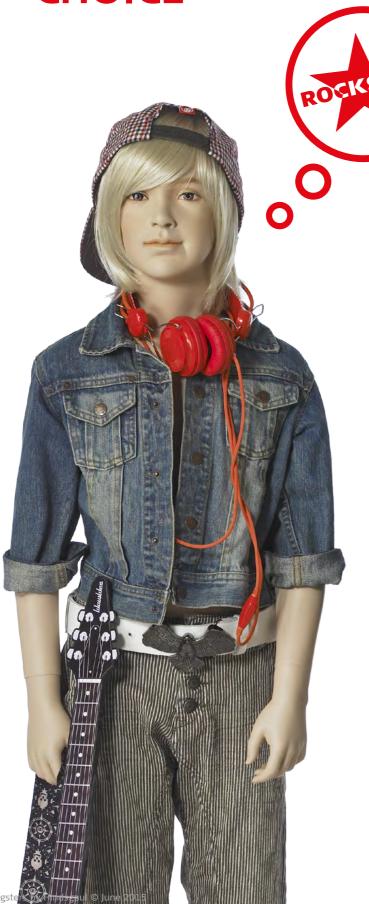

## THE STYLISED CHOICE

701021

701023 110 cm boy

701024

110 cm girl

701026 120 cm girl

NOTE: Sandal feet (split toe) only on Tweens.

701025 120 cm boy