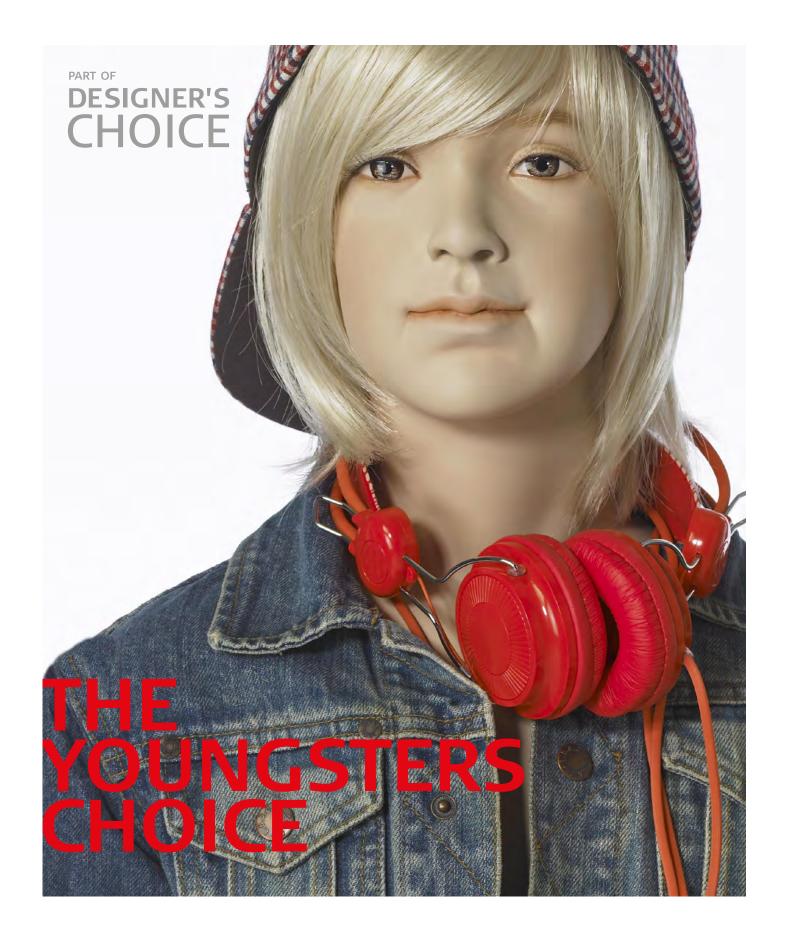

## CREATE LIGHTWEIGHT INSPIRE ANTICIPATE PLAY

The children's program by Hindsgaul® Mannequins is diverse and exclusive. The program contains a broad selection of both stylistic and naturalistic mannequins in sizes from toddlers to tweens. The series can help create a fun and inspiring shop environment for the customers.

The mannequins are developed by Danish designers and produced in the highest quality. The positions offer many opportunities and gives the option of both a group display and a display with a single mannequin. The mannequins are young and playful, and yet sophisticated.