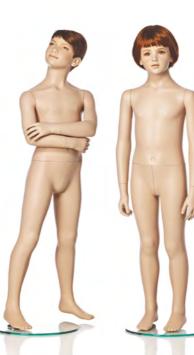

## THE STYLISED CHOICE

701021

701023 110 cm boy

701024

110 cm girl

701026 120 cm girl

NOTE: Sandal feet (split toe) only on Tweens.

701025 120 cm boy