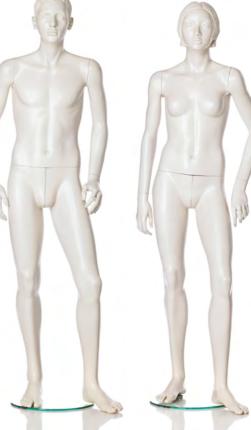

## CREATE LIGHTWEIGHT INSPIRE ANTICIPATE PLAY

The children's program by Hindsgaul® Mannequins is diverse and exclusive. The program contains a broad selection of both stylistic and naturalistic mannequins in sizes from toddlers to tweens. The series can help create a fun and inspiring shop environment for the customers.

The mannequins are developed by Danish designers and produced in the highest quality. The positions offer many opportunities and gives the option of both a group display and a display with a single mannequin. The mannequins are young and playful, and yet sophisticated.