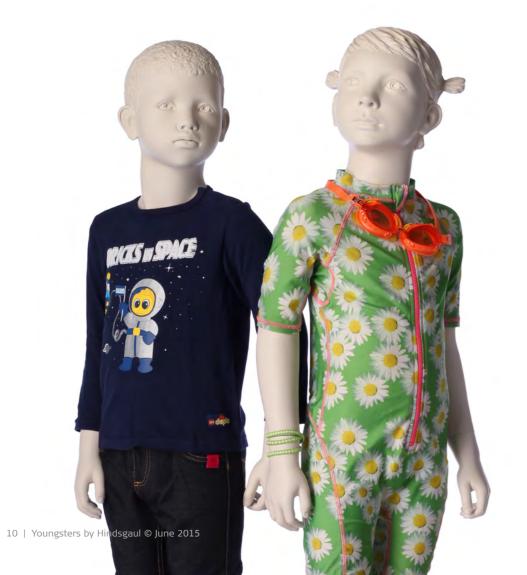

## CREATE LIGHTWEIGHT INSPIRE ANTICIPATE PLAY

The children's program by Hindsgaul® Mannequins is diverse and exclusive. The program contains a broad selection of both stylistic and naturalistic mannequins in sizes from toddlers to tweens. The series can help create a fun and inspiring shop environment for the customers.

The mannequins are developed by Danish designers and produced in the highest quality. The positions offer many opportunities and gives the option of both a group display and a display with a single mannequin. The mannequins are young and playful, and yet sophisticated.

The naturalistic mannequins can be styled with wigs designed by our Danish hairdressers. When it comes to wigs only the imagination sets the limits. We offer a wide selection from our wig program,

2 | Youngsters by Hindsgaul © June 2015 | 3