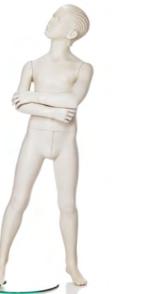

## THE STYLISED CHOICE

701021

701023 110 cm boy

701024

110 cm girl

701026 120 cm girl

NOTE: Sandal feet (split toe) only on Tweens.

701025 120 cm boy

| Size guide           | Height           | Collar         | Chest          | Waist          | Hip            | Inside leg     | Shoe size            |
|----------------------|------------------|----------------|----------------|----------------|----------------|----------------|----------------------|
| 90 Unisex            | 90 cm            |                | 50 cm          | 46 cm          | 50 cm          |                |                      |
| 110 boy/girl         | 110 cm           |                | 56 cm          | 50 cm          | 59 cm          |                | Cont. 26             |
| 120 boy/girl         | 120 cm           |                | 62 cm          | 54 cm          | 66 cm          |                | Cont. 27             |
| 130 boy<br>130 girl  | 131 cm<br>131 cm |                | 64 cm<br>67 cm | 54 cm<br>54 cm | 67 cm<br>68 cm |                | Cont. 30<br>Cont. 30 |
| 140 boy<br>140 girl  | 141 cm<br>141 cm |                | 68 cm<br>72 cm | 57 cm<br>57 cm | 70 cm<br>72 cm |                | Cont. 32<br>Cont. 32 |
| Tween boy Tween girl | 167 cm<br>162 cm | 31 cm<br>31 cm | 84 cm<br>81 cm | 67 cm<br>62 cm | 85 cm<br>84 cm | 80 cm<br>78 cm | Cont. 44<br>Cont. 39 |