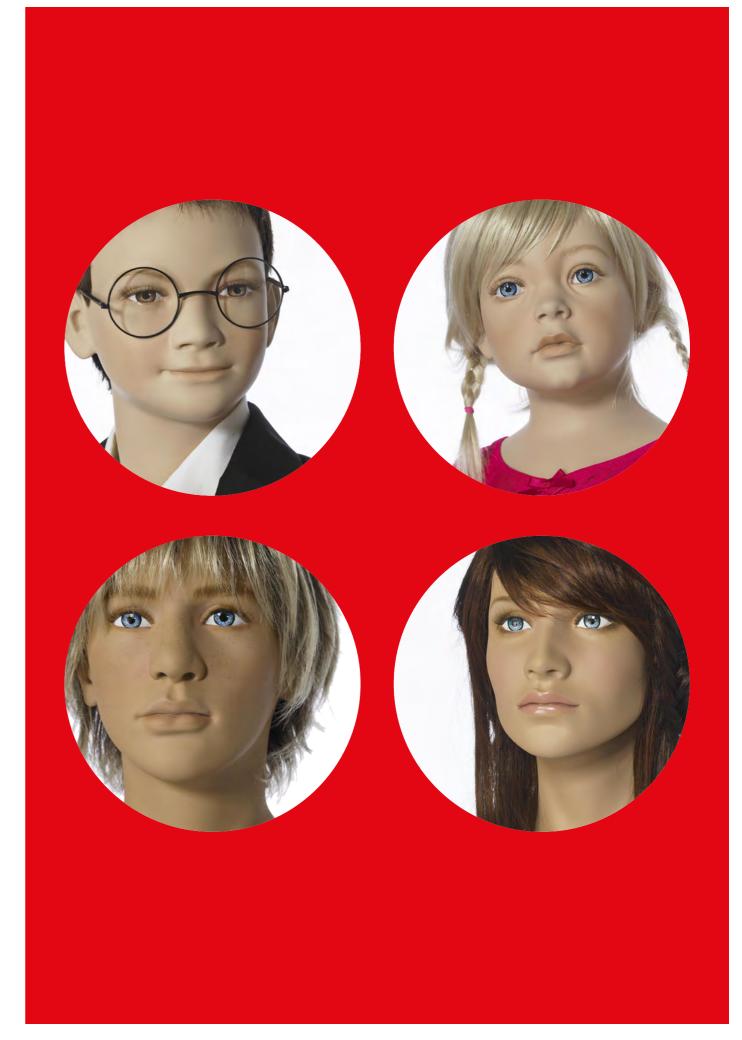

The naturalistic mannequins can be styled with wigs designed by our Danish hairdressers. When it comes to wigs only the imagination sets the limits. We offer a wide selection from our wig program,

2 | Youngsters by Hindsgaul © June 2015 | 3

## PERFECT FACE AND MAKEUP

4 | Youngsters by Hindsgaul © June 2015 | 5

THE NATURALISTIC CHOICE

701001 90 cm Unisex

701002 85 cm Sitting Unisex

701005 120 cm boy 120 cm girl

701006

Children hight class 90 cm - 140 cm all in body colour Scandinavia as standard.