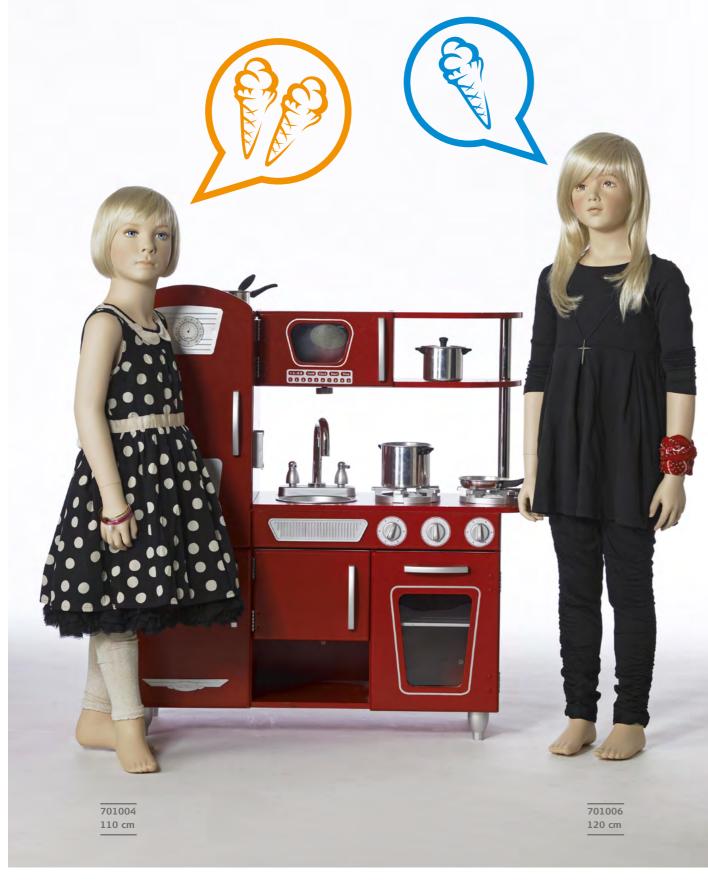

## PERFECT FACE AND MAKEUP

4 | Youngsters by Hindsgaul © June 2015 | 5

THE NATURALISTIC CHOICE

701001 90 cm Unisex

701002 85 cm Sitting Unisex

701005 120 cm boy 120 cm girl

701006

Children hight class 90 cm - 140 cm all in body colour Scandinavia as standard.