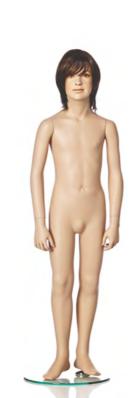

## THE STYLISED CHOICE

701021

701023 110 cm boy

701024

110 cm girl

701026 120 cm girl

NOTE: Sandal feet (split toe) only on Tweens.

701025 120 cm boy