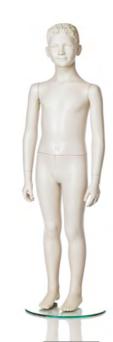

## PERFECT FACE AND MAKEUP

4 | Youngsters by Hindsgaul © June 2015 | 5

THE NATURALISTIC CHOICE

701001 90 cm Unisex

701002 85 cm Sitting Unisex

701005 120 cm boy 120 cm girl

701006

Children hight class 90 cm - 140 cm all in body colour Scandinavia as standard.

Tweens hight class 162 cm - 167 cm in body colour California as standard.

NOTE: Sandal feet (split toe) only on Tweens.

701003 110 cm boy

701004 110 cm girl

All dimensions are approximate

Youngsters will be delivered with a round glass base with foot-spike system. Glass base for size 90 cm to 120 cm Ø 35 cm. Glass base for size 130 cm to 167 cm Ø 42 cm.

701007 130 cm boy

701008 140 cm girl

701009 140 cm boy

701010 167 cm Tween boy

701011 162 cm Tween girl

THE PERFECT WIGS

Wig: W14102

Wig: W14104