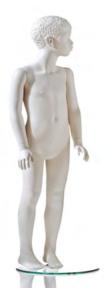

## THE STYLISED CHOICE

701021

701023 110 cm boy

701024

110 cm girl

701026 120 cm girl

NOTE: Sandal feet (split toe) only on Tweens.

701025 120 cm boy