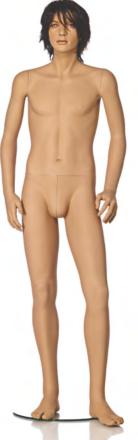

Tweens hight class 162 cm - 167 cm in body colour California as standard.

NOTE: Sandal feet (split toe) only on Tweens.

701003 110 cm boy

701004 110 cm girl

All dimensions are approximate

Youngsters will be delivered with a round glass base with foot-spike system. Glass base for size 90 cm to 120 cm Ø 35 cm. Glass base for size 130 cm to 167 cm Ø 42 cm.

701007 130 cm boy

701008 140 cm girl

701009 140 cm boy

701010 167 cm Tween boy

701011 162 cm Tween girl

THE PERFECT WIGS

Wig: W14102

Wig: W14104