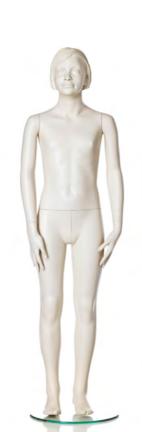

## THE STYLISED CHOICE

701021

701023 110 cm boy

701024

110 cm girl

701026 120 cm girl

NOTE: Sandal feet (split toe) only on Tweens.

701025 120 cm boy