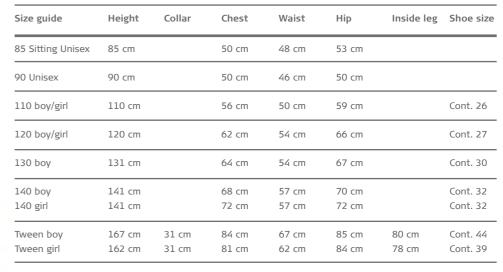

| Size guide           | Height           | Collar         | Chest          | Waist          | Hip            | Inside leg     | Shoe size            |
|----------------------|------------------|----------------|----------------|----------------|----------------|----------------|----------------------|
| 90 Unisex            | 90 cm            |                | 50 cm          | 46 cm          | 50 cm          |                |                      |
| 110 boy/girl         | 110 cm           |                | 56 cm          | 50 cm          | 59 cm          |                | Cont. 26             |
| 120 boy/girl         | 120 cm           |                | 62 cm          | 54 cm          | 66 cm          |                | Cont. 27             |
| 130 boy<br>130 girl  | 131 cm<br>131 cm |                | 64 cm<br>67 cm | 54 cm<br>54 cm | 67 cm<br>68 cm |                | Cont. 30<br>Cont. 30 |
| 140 boy<br>140 girl  | 141 cm<br>141 cm |                | 68 cm<br>72 cm | 57 cm<br>57 cm | 70 cm<br>72 cm |                | Cont. 32<br>Cont. 32 |
| Tween boy Tween girl | 167 cm<br>162 cm | 31 cm<br>31 cm | 84 cm<br>81 cm | 67 cm<br>62 cm | 85 cm<br>84 cm | 80 cm<br>78 cm | Cont. 44<br>Cont. 39 |