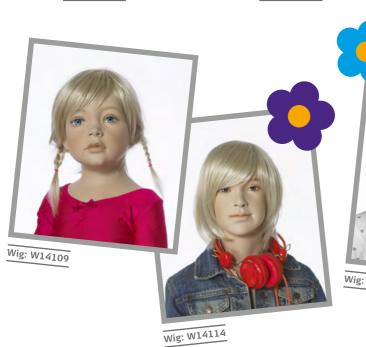

The naturalistic mannequins can be styled with wigs designed by our Danish hairdressers. When it comes to wigs only the imagination sets the limits. We offer a wide selection from our wig program,

2 | Youngsters by Hindsgaul © June 2015 | 3

701007 130 cm boy

701008 140 cm girl

701009 140 cm boy

701010 167 cm Tween boy

701011 162 cm Tween girl

THE PERFECT WIGS

Wig: W14102

Wig: W14104