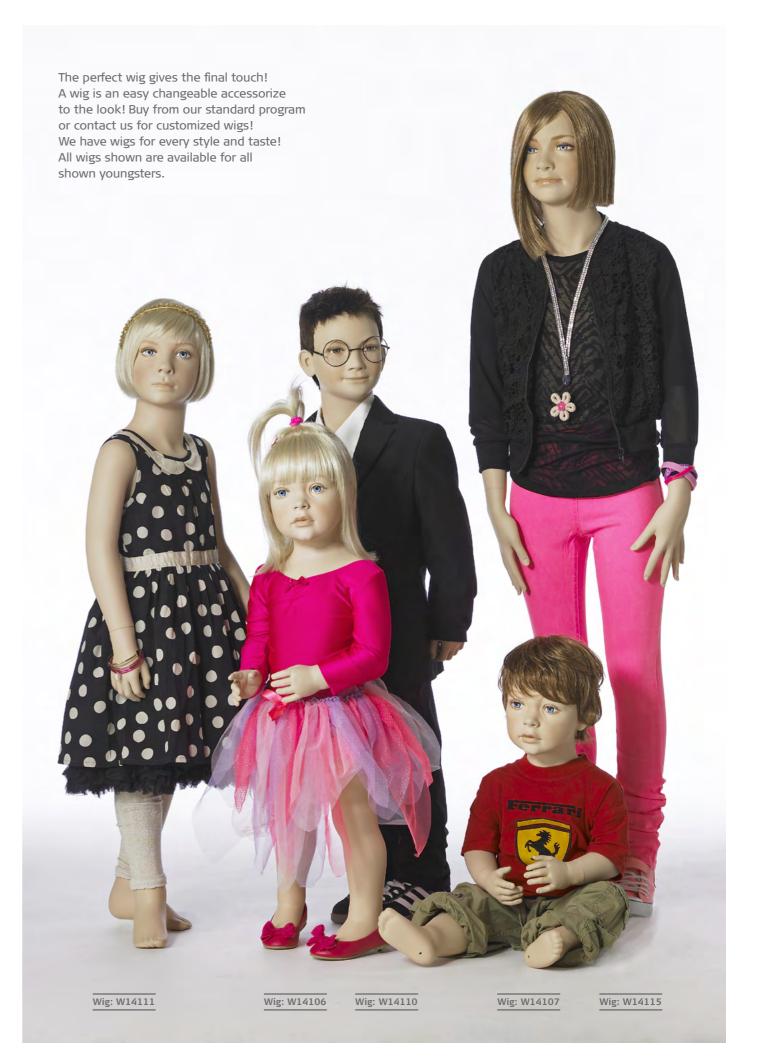

## CREATE LIGHTWEIGHT INSPIRE ANTICIPATE PLAY

The children's program by Hindsgaul® Mannequins is diverse and exclusive. The program contains a broad selection of both stylistic and naturalistic mannequins in sizes from toddlers to tweens. The series can help create a fun and inspiring shop environment for the customers.

The mannequins are developed by Danish designers and produced in the highest quality. The positions offer many opportunities and gives the option of both a group display and a display with a single mannequin. The mannequins are young and playful, and yet sophisticated.

The naturalistic mannequins can be styled with wigs designed by our Danish hairdressers. When it comes to wigs only the imagination sets the limits. We offer a wide selection from our wig program,

2 | Youngsters by Hindsgaul © June 2015 | 3