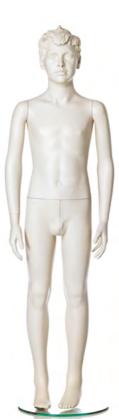

120 cm           |                | 62 cm          | 54 cm          | 66 cm          |                | Cont. 27             |
| 130 boy<br>130 girl  | 131 cm<br>131 cm |                | 64 cm<br>67 cm | 54 cm<br>54 cm | 67 cm<br>68 cm |                | Cont. 30<br>Cont. 30 |
| 140 boy<br>140 girl  | 141 cm<br>141 cm |                | 68 cm<br>72 cm | 57 cm<br>57 cm | 70 cm<br>72 cm |                | Cont. 32<br>Cont. 32 |
| Tween boy Tween girl | 167 cm<br>162 cm | 31 cm<br>31 cm | 84 cm<br>81 cm | 67 cm<br>62 cm | 85 cm<br>84 cm | 80 cm<br>78 cm | Cont. 44<br>Cont. 39 |

All dimensions are approximate

Youngsters will be delivered with a round glass base with foot-spike system.

Glass base for size 90 cm to 120 cm 0 35 cm. Glass base for size 130 cm to 167 cm 0 42 cm.

















701030 140 cm boy



167 cm Tween boy

701031

701032 162 cm Tween girl



## Retailment