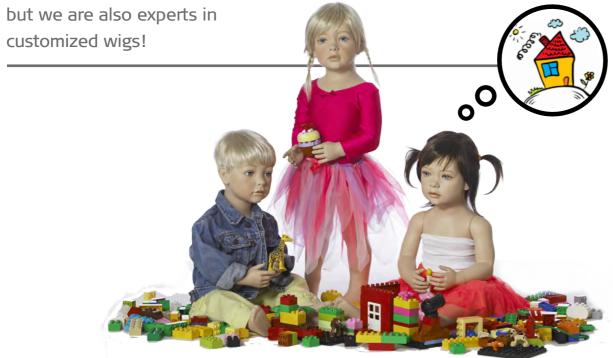

The naturalistic mannequins can be styled with wigs designed by our Danish hairdressers. When it comes to wigs only the imagination sets the limits. We offer a wide selection from our wig program,

2 | Youngsters by Hindsgaul © June 2015 | 3