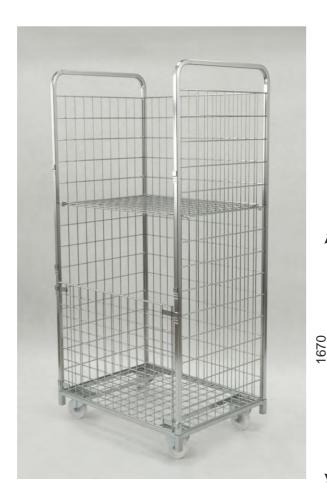

### FOLDING CONTAINER FOR LOGISTIC KLS-2 600X800X1800

**Technical data:** the stability of construction is provided by closed profiles, nets made of steel bars, bottom with wheels (2 fixed wheels, 2 swivel wheels with brakes), bottom shelf is reinforced with flat bars.

Container has two front, adjustable doors (upper and bottom) which can be closed independently of each other creating the front wall of the container. The upper shelf is folded. The construction of container allows for its folding and nesting of folding containers.

Finish: zinc plated + lacquer Wheel: diameter 125 mm Nesting distance: 320 mm Loading of shelf: 150 kg Total loading: 400 kg

**POSSIBLE CONFIGURATIONS:** 

Container with open door

Container with 1 closed door