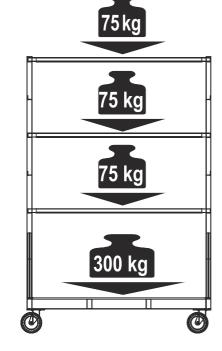

## CONTAINER WITH 3 SHELVES 1100x600 H-1600

Finish: galvanic zinc + lacquer

Technical data: chassis of closed profiles (rectangular), shelves of sheet metal, reinforced from bottom. Wheels allow to movement of container. A possibility of regulation the shelves (at different heights).

#### Loading:

- loading of shelf 75 kg
  loading of base 300 kg
  total loading 525 kg

| PRODUCT NAME                             | FINISH                | INDEX       |
|------------------------------------------|-----------------------|-------------|
| Container with 3 shelves 1100x600 H-1600 | zinc plated + lacquer | 919-351-018 |