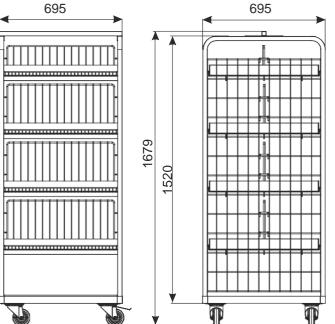

# HIGH CONTAINER 700X700 H-1650

Container allows for presentation of commodities. The construction of the container is folded and bolted. The supporting construction is made of a section bar, shelves made of wire reinforced with flat bars. The possibility of height adjustment of the shelves position within the container. Shelves and base lined with Plexiglas to protect it from falling out of small products. Swivel castors, including 2 pcs. with brake. Optional accessories: basket for code reader and a holder for plastic bags.

Finish: zinc plated + lacquer Wheel diameter: 100 mm Total loading: 250 kg Loading of shelf: 50 kg

| PRODUCT NAME                              | FINISH                | INDEX       |
|-------------------------------------------|-----------------------|-------------|
| High Container 700x700 H-1650 (3 shelves) | zinc plated + lacquer | 919-351-251 |
| High Container 700x700 H-1650 (4 shelves) | zinc plated + lacquer | 919-351-252 |