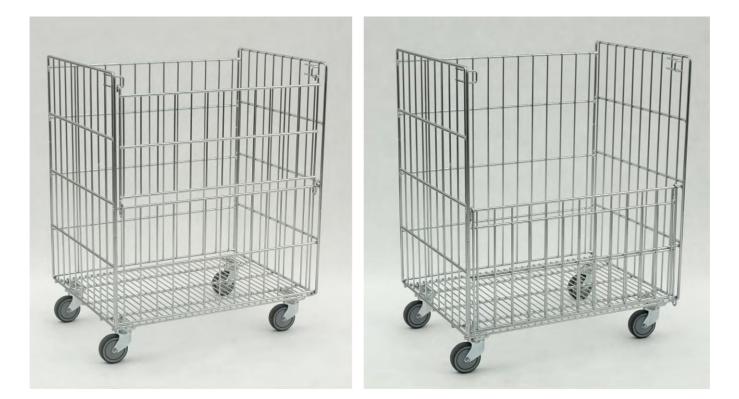

### FOLDING CONTAINER FOR LOGISTIC KLS-2 600X800X1800

**Technical data:** the stability of construction is provided by closed profiles, nets made of steel bars, bottom with wheels (2 fixed wheels, 2 swivel wheels with brakes), bottom shelf is reinforced with flat bars.

Container has two front, adjustable doors (upper and bottom) which can be closed independently of each other creating the front wall of the container. The upper shelf is folded. The construction of container allows for its folding and nesting of folding containers.

Finish: zinc plated + lacquer Wheel: diameter 125 mm Nesting distance: 320 mm Loading of shelf: 150 kg Total loading: 400 kg

**POSSIBLE CONFIGURATIONS:** 

Container with open door

Container with 1 closed door

Container with 2 closed doors

Container with raised shelf

The possibility of nesting folding containers

| PRODUCT NAME                                      | FINISH                | INDEX |
|---------------------------------------------------|-----------------------|-------|
| Folding container for logistic KLS-2 600x800x1800 | zinc plated + lacquer |       |