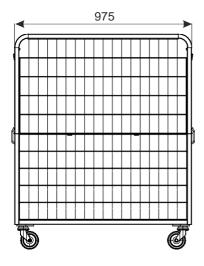

## **CONTAINER 800X700X1500 WITH FRONT DOORS**

Roll Cages are movable containers for various purposes. Shops, shopping centers and warehouses are places where roll cages with success prove correct as the universal containers for selling, presentations and transporting of the goods. They can be useful for laundries as containers for transporting underwear, clothing, etc. Simple structure and functionality together with wide range of application decide about popularity of this item among our Customers.

Finish: zinc plated + lacquer Technical data: structure of roll cage made of pipes and steel meshes, bottom made of steel wire, bottom with wheels. Wheel: diameter 125 mm. Total loading: 300 kg

| PRODUCT NAME                            | FINISH                | INDEX       |
|-----------------------------------------|-----------------------|-------------|
| Container 800x700x1500 with front doors | zinc plated + lacquer | 919-351-248 |