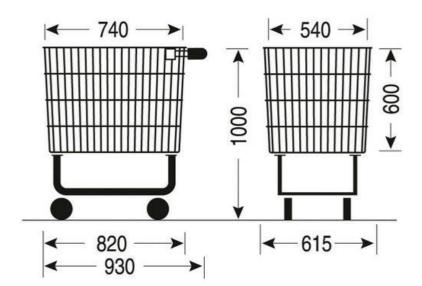

### WAREHOUSE TROLLEY WITH BASKET 800x600 H600 WITH FRAME ON WHEELS

The basket of the trolley has been designed for easy loading/unloading. It's raised bottom allows the user to bend less and provide better access to the basket.

Trolley holds up to 200kg. Plastic cover of handle and swivel wheels ø 125 mm ensure easy handling and optimal manoeuvrability . Optional clipboard A4.

Loading: 200 kg Wheel diameter: 125 mm Coating: zinc galvanized + lacquer.

| PRODUCT NAME                                                    | FINISH                    | INDEX       |
|-----------------------------------------------------------------|---------------------------|-------------|
| Warehouse trolley with basket 800x600 H600 with frame on wheels | zinc galvanized + lacquer | 919-351-383 |