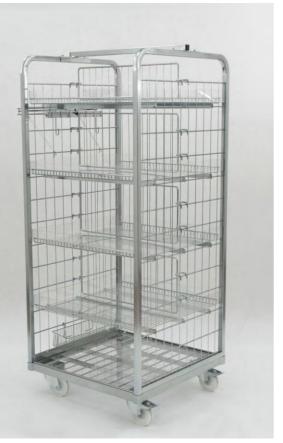

# HIGH CONTAINER 700X700 H-1650

Container allows for presentation of commodities. The construction of the container is folded and bolted. The supporting construction is made of a section bar, shelves made of wire reinforced with flat bars. The possibility of height adjustment of the shelves position within the container. Shelves and base lined with Plexiglas to protect it from falling out of small products. Swivel castors, including 2 pcs. with brake. Optional accessories: basket for code reader and a holder for plastic bags.

Finish: zinc plated + lacquer Wheel diameter: 100 mm Total loading: 250 kg Loading of shelf: 50 kg

| PRODUCT NAME                              | FINISH                | INDEX       |
|-------------------------------------------|-----------------------|-------------|
| High Container 700x700 H-1650 (3 shelves) | zinc plated + lacquer | 919-351-251 |
| High Container 700x700 H-1650 (4 shelves) | zinc plated + lacquer | 919-351-252 |