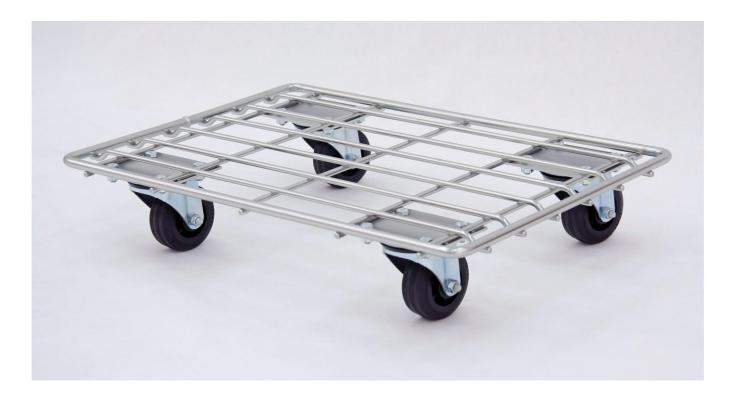

## **STEEL MOBILE PALLET 600X400 MM**

It's a perfect solution for carring heavy goods such boxes, bins or furniture etc.

#### Loading: 200 kg. Wheel diameter: Swivel rubber wheels Ø 80 ensure optimal manoeuvrability. Option: wheels Ø100mm. Coating: zinc galvanized + lacquer.

| PRODUCT NAME                   | FINISH                    | INDEX       |
|--------------------------------|---------------------------|-------------|
| Steel mobile pallet 600x400 mm | zinc galvanized + lacquer | 919-351-346 |