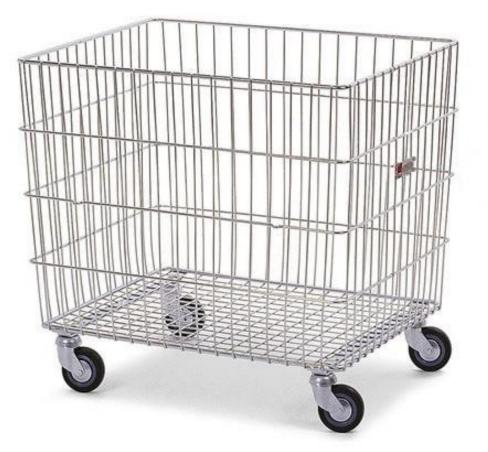

### WAREHOUSE TROLLEY WITH BASKET 800x600 H600 ON WHEELS

Trolley with a basket has been designed to facilitate the transport of products in warehouses etc.

Weight capacity up to 200kg. Swivel wheels ø 125mm ensure optimal manoeuvrability.

Loading: 200 kg Wheel diameter: 125 mm Coating: zinc galvanized + lacquer.

| PRODUCT NAME                                         | FINISH                    | INDEX       |
|------------------------------------------------------|---------------------------|-------------|
| Warehouse trolley with basket 800x600 H600 on wheels | zinc galvanized + lacquer | 919-351-382 |