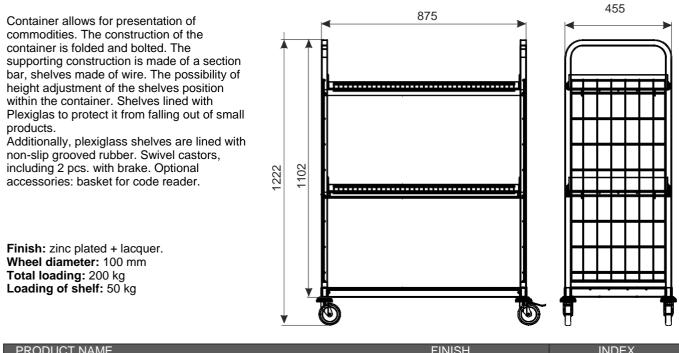

# HIGH CONTAINER 700X700 H-1650

Container allows for presentation of commodities. The construction of the container is folded and bolted. The supporting construction is made of a section bar, shelves made of wire reinforced with flat bars. The possibility of height adjustment of the shelves position within the container. Shelves and base lined with Plexiglas to protect it from falling out of small products. Swivel castors, including 2 pcs. with brake. Optional accessories: basket for code reader and a holder for plastic bags.

Finish: zinc plated + lacquer Wheel diameter: 100 mm Total loading: 250 kg Loading of shelf: 50 kg

| PRODUCT NAME                              | FINISH                | INDEX       |
|-------------------------------------------|-----------------------|-------------|
| High Container 700x700 H-1650 (3 shelves) | zinc plated + lacquer | 919-351-251 |
| High Container 700x700 H-1650 (4 shelves) | zinc plated + lacquer | 919-351-252 |