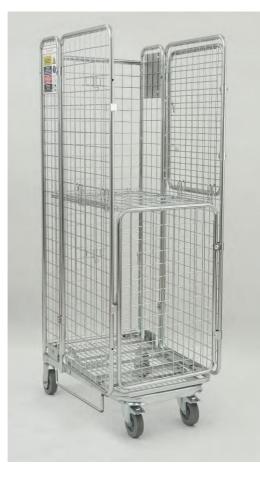

### FOLDING CONTAINER WMS-1800X810X750

Roll Cages are movable containers for various purposes. Shops, shopping centers and warehouses are places where roll cages with success prove correct as the universal containers for selling, presentations and transporting of the goods. They can be useful as well as the garbage bin. Simple structure and functionality together with wide range of application decide about popularity of this item among our Customers.

| PRODUCT NAME                       | FINISH                | INDEX       |
|------------------------------------|-----------------------|-------------|
| Folding container WMS 1800x810x750 | zinc plated + lacquer | 919-351-227 |