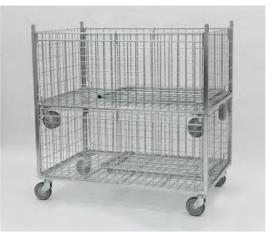

## CONTAINER WITH 3 SHELVES 1100x600 H-1600

Finish: galvanic zinc + lacquer

Technical data: chassis of closed profiles (rectangular), shelves of sheet metal, reinforced from bottom. Wheels allow to movement of container. A possibility of regulation the shelves (at different heights).

#### Loading:

- loading of shelf 75 kg
  loading of base 300 kg
  total loading 525 kg

| PRODUCT NAME                             | FINISH                | INDEX       |
|------------------------------------------|-----------------------|-------------|
| Container with 3 shelves 1100x600 H-1600 | zinc plated + lacquer | 919-351-018 |