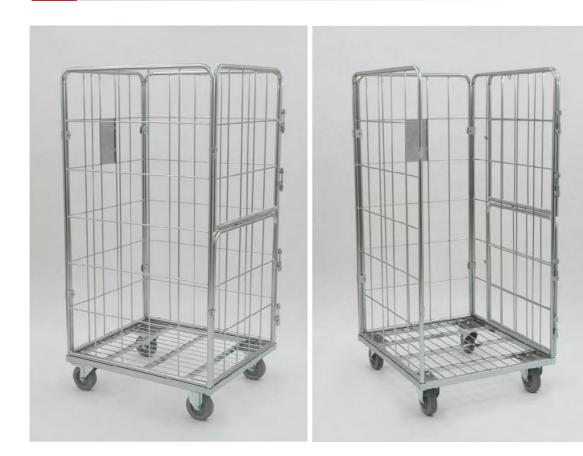

## **CONTAINER 800X700X1500 WITH FRONT DOORS**

Roll Cages are movable containers for various purposes. Shops, shopping centers and warehouses are places where roll cages with success prove correct as the universal containers for selling, presentations and transporting of the goods. They can be useful for laundries as containers for transporting underwear, clothing, etc. Simple structure and functionality together with wide range of application decide about popularity of this item among our Customers.

Finish: zinc plated + lacquer Technical data: structure of roll cage made of pipes and steel meshes, bottom made of steel wire, bottom with wheels. Wheel: diameter 125 mm. Total loading: 300 kg

| PRODUCT NAME                            | FINISH                | INDEX       |
|-----------------------------------------|-----------------------|-------------|
| Container 800x700x1500 with front doors | zinc plated + lacquer | 919-351-248 |