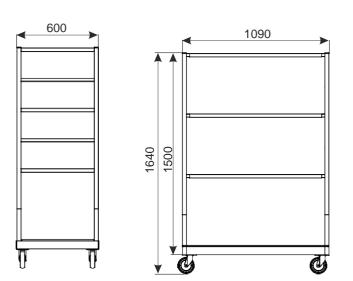

## CONTAINER WITH 3 SHELVES 1100x600 H-1600

Finish: galvanic zinc + lacquer

Technical data: chassis of closed profiles (rectangular), shelves of sheet metal, reinforced from bottom. Wheels allow to movement of container. A possibility of regulation the shelves (at different heights).

#### Loading:

- loading of shelf 75 kg
  loading of base 300 kg
  total loading 525 kg

| PRODUCT NAME                             | FINISH                | INDEX       |
|------------------------------------------|-----------------------|-------------|
| Container with 3 shelves 1100x600 H-1600 | zinc plated + lacquer | 919-351-018 |