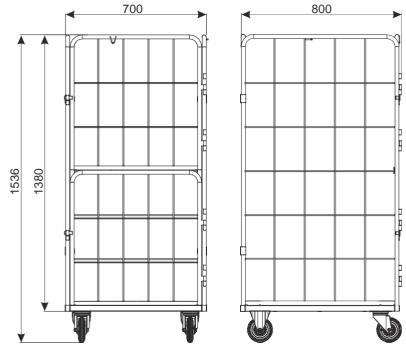

## **CONTAINER 800X700X1500 WITH FRONT DOORS**

Roll Cages are movable containers for various purposes. Shops, shopping centers and warehouses are places where roll cages with success prove correct as the universal containers for selling, presentations and transporting of the goods. They can be useful for laundries as containers for transporting underwear, clothing, etc. Simple structure and functionality together with wide range of application decide about popularity of this item among our Customers.

Finish: zinc plated + lacquer Technical data: structure of roll cage made of pipes and steel meshes, bottom made of steel wire, bottom with wheels. Wheel: diameter 125 mm. Total loading: 300 kg

| PRODUCT NAME                            | FINISH                | INDEX       |
|-----------------------------------------|-----------------------|-------------|
| Container 800x700x1500 with front doors | zinc plated + lacquer | 919-351-248 |