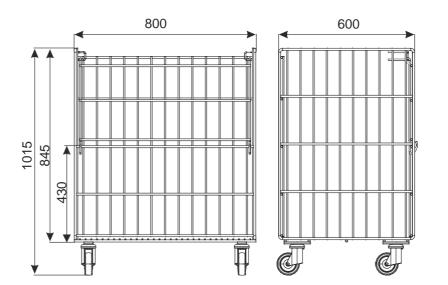

# **CONTAINER FOR CARTONS 600x1000 H1200**

Unused containers can be folded at its mid-height and stacked one onto another:

Hinged hatches in the container:

#### **Technical data:**

The container made of wire and sections, the bottom is reinforced with flat iron, 2 hinged hatches, swivel wheels 125 mm – 4 pcs. **Standard finish:** zinc plated + lacquer. **Loading:** 200 kg

#### PRODUCT NAME

Container for cartons 600x1000 H1200

FINISH INDEX zinc plated + lacquer 919-351-238