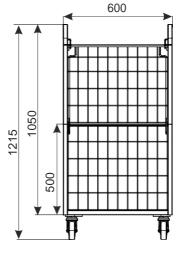

# LOW CONTAINER 880X460 H-1240

| PRODUCT NAME                 | FINISH               | INDEX       |
|------------------------------|----------------------|-------------|
| Low container 880x460 H-1240 | zin plated + lacquer | 919-351-247 |