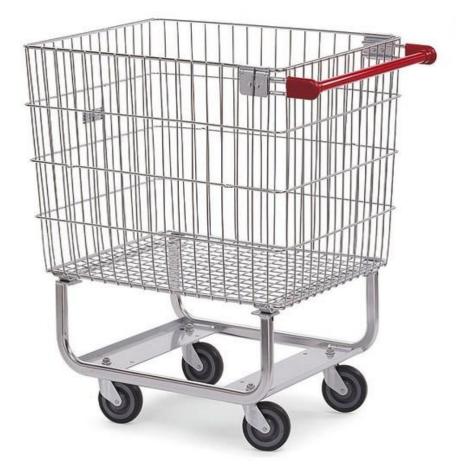

### WAREHOUSE TROLLEY WITH BASKET 800x600 H600 WITH FRAME ON WHEELS

The basket of the trolley has been designed for easy loading/unloading. It's raised bottom allows the user to bend less and provide better access to the basket.

Trolley holds up to 200kg. Plastic cover of handle and swivel wheels ø 125 mm ensure easy handling and optimal manoeuvrability . Optional clipboard A4.

Loading: 200 kg Wheel diameter: 125 mm Coating: zinc galvanized + lacquer.

| PRODUCT NAME                                                    | FINISH                    | INDEX       |
|-----------------------------------------------------------------|---------------------------|-------------|
| Warehouse trolley with basket 800x600 H600 with frame on wheels | zinc galvanized + lacquer | 919-351-383 |