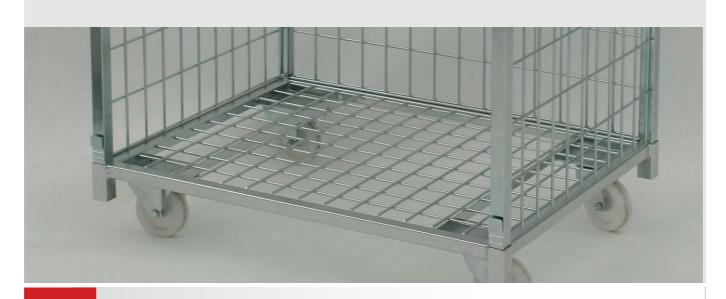

# LOW CONTAINER 880X460 H-1240

| PRODUCT NAME                 | FINISH               | INDEX       |
|------------------------------|----------------------|-------------|
| Low container 880x460 H-1240 | zin plated + lacquer | 919-351-247 |