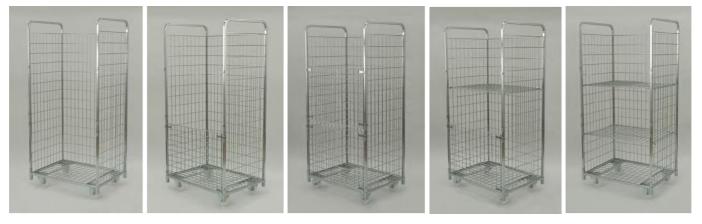

Finish: zinc plated + lacquer Wheel: diameter 125 mm Nesting distance: 320 mm Loading of shelf: 150 kg Total loading: 400 kg

**POSSIBLE CONFIGURATIONS:** 

Container with open door

Container with 1 closed door

Container with 2 closed doors

Container with raised shelf

The possibility of nesting folding containers

| PRODUCT NAME                                      | FINISH                | INDEX |
|---------------------------------------------------|-----------------------|-------|
| Folding container for logistic KLS-2 600x800x1800 | zinc plated + lacquer |       |