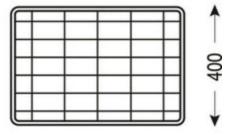

## **STEEL MOBILE PALLET 600X400 MM**

It's a perfect solution for carring heavy goods such boxes, bins or furniture etc.

#### Loading: 200 kg. Wheel diameter: Swivel rubber wheels Ø 80 ensure optimal manoeuvrability. Option: wheels Ø100mm. Coating: zinc galvanized + lacquer.

| PRODUCT NAME                   | FINISH                    | INDEX       |
|--------------------------------|---------------------------|-------------|
| Steel mobile pallet 600x400 mm | zinc galvanized + lacquer | 919-351-346 |