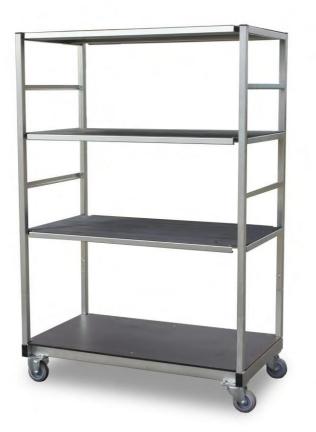

## CONTAINER WITH 3 SHELVES 1100x600 H-1600

Finish: galvanic zinc + lacquer

Technical data: chassis of closed profiles (rectangular), shelves of sheet metal, reinforced from bottom. Wheels allow to movement of container. A possibility of regulation the shelves (at different heights).

#### Loading:

- loading of shelf 75 kg
  loading of base 300 kg
  total loading 525 kg

| PRODUCT NAME                             | FINISH                | INDEX       |
|------------------------------------------|-----------------------|-------------|
| Container with 3 shelves 1100x600 H-1600 | zinc plated + lacquer | 919-351-018 |