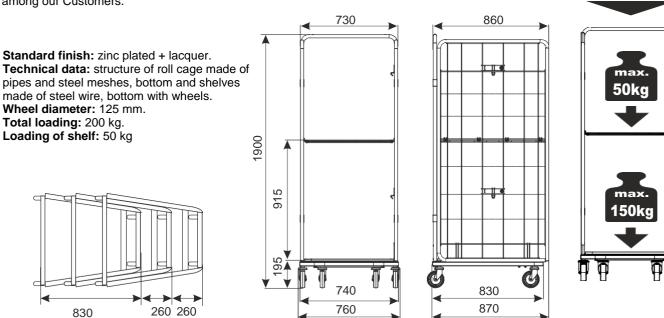

## **CONTAINER 800X700X1500 WITH FRONT DOORS**

Roll Cages are movable containers for various purposes. Shops, shopping centers and warehouses are places where roll cages with success prove correct as the universal containers for selling, presentations and transporting of the goods. They can be useful for laundries as containers for transporting underwear, clothing, etc. Simple structure and functionality together with wide range of application decide about popularity of this item among our Customers.

Finish: zinc plated + lacquer Technical data: structure of roll cage made of pipes and steel meshes, bottom made of steel wire, bottom with wheels. Wheel: diameter 125 mm. Total loading: 300 kg

| PRODUCT NAME                            | FINISH                | INDEX       |
|-----------------------------------------|-----------------------|-------------|
| Container 800x700x1500 with front doors | zinc plated + lacquer | 919-351-248 |