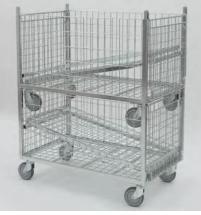

## CONTAINER WITH 3 SHELVES 1100x600 H-1600

Finish: galvanic zinc + lacquer

Technical data: chassis of closed profiles (rectangular), shelves of sheet metal, reinforced from bottom. Wheels allow to movement of container. A possibility of regulation the shelves (at different heights).

#### Loading:

- loading of shelf 75 kg
  loading of base 300 kg
  total loading 525 kg

| PRODUCT NAME                             | FINISH                | INDEX       |
|------------------------------------------|-----------------------|-------------|
| Container with 3 shelves 1100x600 H-1600 | zinc plated + lacquer | 919-351-018 |