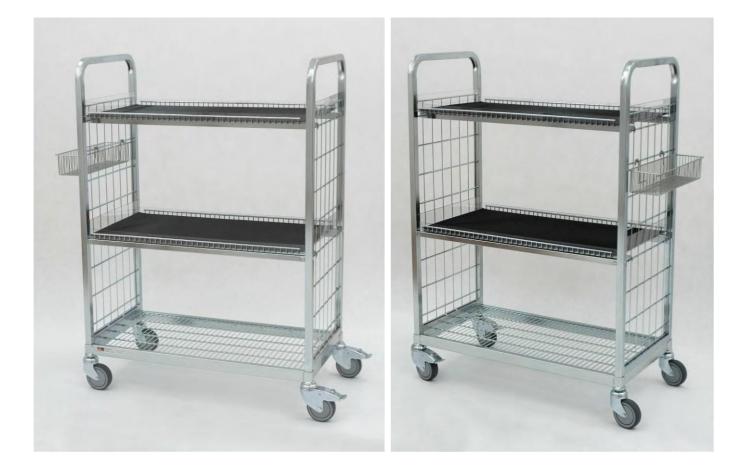

# HIGH CONTAINER 700X700 H-1650

Container allows for presentation of commodities. The construction of the container is folded and bolted. The supporting construction is made of a section bar, shelves made of wire reinforced with flat bars. The possibility of height adjustment of the shelves position within the container. Shelves and base lined with Plexiglas to protect it from falling out of small products. Swivel castors, including 2 pcs. with brake. Optional accessories: basket for code reader and a holder for plastic bags.

Finish: zinc plated + lacquer Wheel diameter: 100 mm Total loading: 250 kg Loading of shelf: 50 kg

| PRODUCT NAME                              | FINISH                | INDEX       |
|-------------------------------------------|-----------------------|-------------|
| High Container 700x700 H-1650 (3 shelves) | zinc plated + lacquer | 919-351-251 |
| High Container 700x700 H-1650 (4 shelves) | zinc plated + lacquer | 919-351-252 |