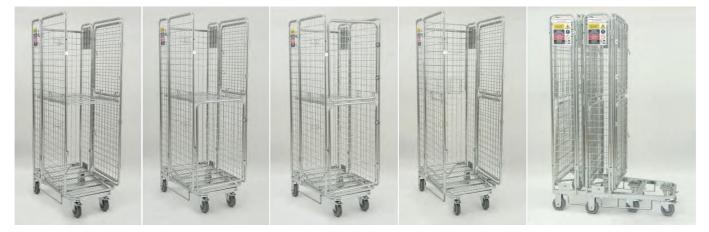

Finish: zinc plated + lacquer Wheel: diameter 125 mm Nesting distance: 320 mm Loading of shelf: 150 kg Total loading: 400 kg

**POSSIBLE CONFIGURATIONS:** 

Container with open door

Container with 1 closed door

Container with 2 closed doors

Container with raised shelf

The possibility of nesting folding containers

| PRODUCT NAME                                      | FINISH                | INDEX |
|---------------------------------------------------|-----------------------|-------|
| Folding container for logistic KLS-2 600x800x1800 | zinc plated + lacquer |       |