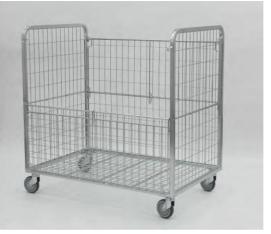

### FOLDING CONTAINER WMS-1800X810X750

Roll Cages are movable containers for various purposes. Shops, shopping centers and warehouses are places where roll cages with success prove correct as the universal containers for selling, presentations and transporting of the goods. They can be useful as well as the garbage bin. Simple structure and functionality together with wide range of application decide about popularity of this item among our Customers.

| PRODUCT NAME                       | FINISH                | INDEX       |
|------------------------------------|-----------------------|-------------|
| Folding container WMS 1800x810x750 | zinc plated + lacquer | 919-351-227 |