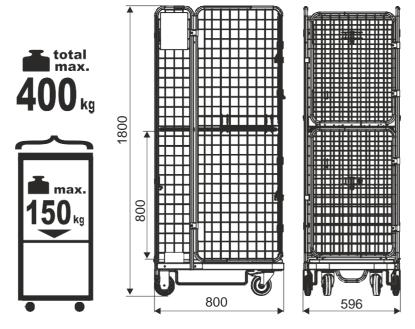

### FOLDING CONTAINER FOR LOGISTIC KLS-2 600X800X1800

**Technical data:** the stability of construction is provided by closed profiles, nets made of steel bars, bottom with wheels (2 fixed wheels, 2 swivel wheels with brakes), bottom shelf is reinforced with flat bars.

Container has two front, adjustable doors (upper and bottom) which can be closed independently of each other creating the front wall of the container. The upper shelf is folded. The construction of container allows for its folding and nesting of folding containers.

Finish: zinc plated + lacquer Wheel: diameter 125 mm Nesting distance: 320 mm Loading of shelf: 150 kg Total loading: 400 kg

**POSSIBLE CONFIGURATIONS:** 

Container with open door

Container with 1 closed door