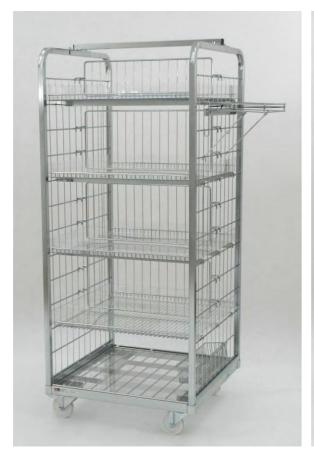

# HIGH CONTAINER 700X700 H-1650

Container allows for presentation of commodities. The construction of the container is folded and bolted. The supporting construction is made of a section bar, shelves made of wire reinforced with flat bars. The possibility of height adjustment of the shelves position within the container. Shelves and base lined with Plexiglas to protect it from falling out of small products. Swivel castors, including 2 pcs. with brake. Optional accessories: basket for code reader and a holder for plastic bags.

Finish: zinc plated + lacquer Wheel diameter: 100 mm Total loading: 250 kg Loading of shelf: 50 kg

| PRODUCT NAME                              | FINISH                | INDEX       |
|-------------------------------------------|-----------------------|-------------|
| High Container 700x700 H-1650 (3 shelves) | zinc plated + lacquer | 919-351-251 |
| High Container 700x700 H-1650 (4 shelves) | zinc plated + lacquer | 919-351-252 |