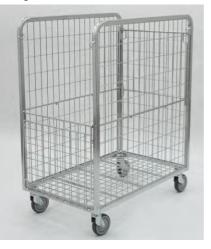

### FOLDING CONTAINER WMS-1800X810X750

Roll Cages are movable containers for various purposes. Shops, shopping centers and warehouses are places where roll cages with success prove correct as the universal containers for selling, presentations and transporting of the goods. They can be useful as well as the garbage bin. Simple structure and functionality together with wide range of application decide about popularity of this item among our Customers.

| PRODUCT NAME                       | FINISH                | INDEX       |
|------------------------------------|-----------------------|-------------|
| Folding container WMS 1800x810x750 | zinc plated + lacquer | 919-351-227 |