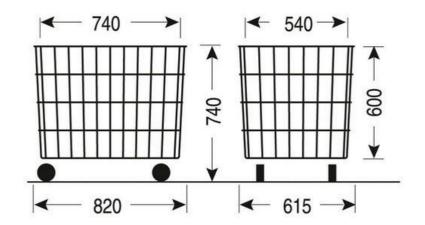

### WAREHOUSE TROLLEY WITH BASKET 800x600 H600 ON WHEELS

Trolley with a basket has been designed to facilitate the transport of products in warehouses etc.

Weight capacity up to 200kg. Swivel wheels ø 125mm ensure optimal manoeuvrability.

Loading: 200 kg Wheel diameter: 125 mm Coating: zinc galvanized + lacquer.

| PRODUCT NAME                                         | FINISH                    | INDEX       |
|------------------------------------------------------|---------------------------|-------------|
| Warehouse trolley with basket 800x600 H600 on wheels | zinc galvanized + lacquer | 919-351-382 |