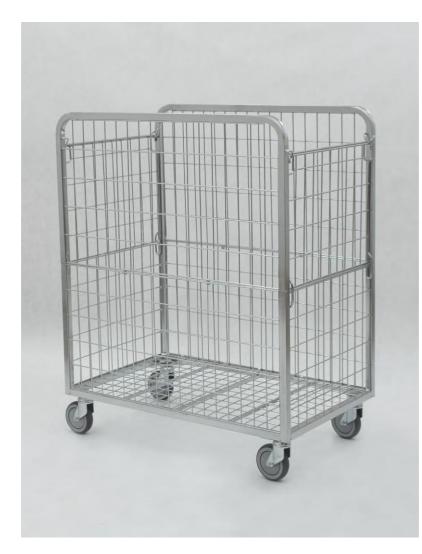

## **CONTAINER 800X700X1500 WITH FRONT DOORS**

Roll Cages are movable containers for various purposes. Shops, shopping centers and warehouses are places where roll cages with success prove correct as the universal containers for selling, presentations and transporting of the goods. They can be useful for laundries as containers for transporting underwear, clothing, etc. Simple structure and functionality together with wide range of application decide about popularity of this item among our Customers.

Finish: zinc plated + lacquer Technical data: structure of roll cage made of pipes and steel meshes, bottom made of steel wire, bottom with wheels. Wheel: diameter 125 mm. Total loading: 300 kg

| PRODUCT NAME                            | FINISH                | INDEX       |
|-----------------------------------------|-----------------------|-------------|
| Container 800x700x1500 with front doors | zinc plated + lacquer | 919-351-248 |