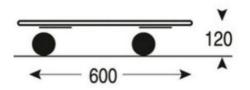

## **STEEL MOBILE PALLET 600X400 MM**

It's a perfect solution for carring heavy goods such boxes, bins or furniture etc.

#### Loading: 200 kg. Wheel diameter: Swivel rubber wheels Ø 80 ensure optimal manoeuvrability. Option: wheels Ø100mm. Coating: zinc galvanized + lacquer.

| PRODUCT NAME                   | FINISH                    | INDEX       |
|--------------------------------|---------------------------|-------------|
| Steel mobile pallet 600x400 mm | zinc galvanized + lacquer | 919-351-346 |