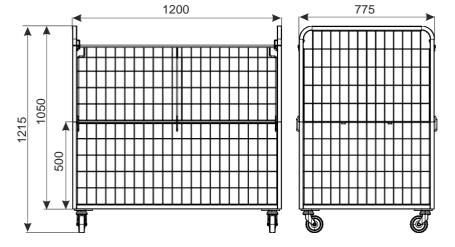

## **CONTAINER 800X700X1500 WITH FRONT DOORS**

Roll Cages are movable containers for various purposes. Shops, shopping centers and warehouses are places where roll cages with success prove correct as the universal containers for selling, presentations and transporting of the goods. They can be useful for laundries as containers for transporting underwear, clothing, etc. Simple structure and functionality together with wide range of application decide about popularity of this item among our Customers.

Finish: zinc plated + lacquer Technical data: structure of roll cage made of pipes and steel meshes, bottom made of steel wire, bottom with wheels. Wheel: diameter 125 mm. Total loading: 300 kg

| PRODUCT NAME                            | FINISH                | INDEX       |
|-----------------------------------------|-----------------------|-------------|
| Container 800x700x1500 with front doors | zinc plated + lacquer | 919-351-248 |