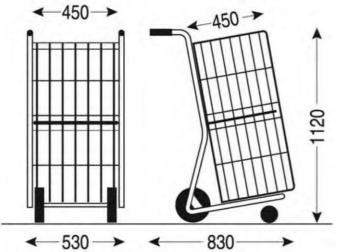

### WAREHOUSE TROLLEY

Goods can be distributed on two levels; upper shelf can be foldable when it's not used.

#### Loading:

total loading of trolley – 150 kg, loading of upper shelf – 50 kg

#### Wheel:

Fixed, back wheels Ø200 mm and swivel front Ø100 mm allow optimal manoeuvrability.

#### Coating:

zinc galvanized + lacquer.

| PRODUCT NAME      | FINISH                    | INDEX       |
|-------------------|---------------------------|-------------|
| Warehouse trolley | zinc galvanized + lacquer | 919-351-371 |