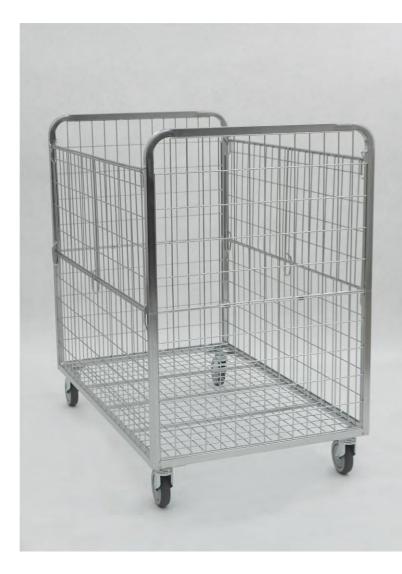

## **CONTAINER 800X700X1500 WITH FRONT DOORS**

Roll Cages are movable containers for various purposes. Shops, shopping centers and warehouses are places where roll cages with success prove correct as the universal containers for selling, presentations and transporting of the goods. They can be useful for laundries as containers for transporting underwear, clothing, etc. Simple structure and functionality together with wide range of application decide about popularity of this item among our Customers.

Finish: zinc plated + lacquer Technical data: structure of roll cage made of pipes and steel meshes, bottom made of steel wire, bottom with wheels. Wheel: diameter 125 mm. Total loading: 300 kg

| PRODUCT NAME                            | FINISH                | INDEX       |
|-----------------------------------------|-----------------------|-------------|
| Container 800x700x1500 with front doors | zinc plated + lacquer | 919-351-248 |