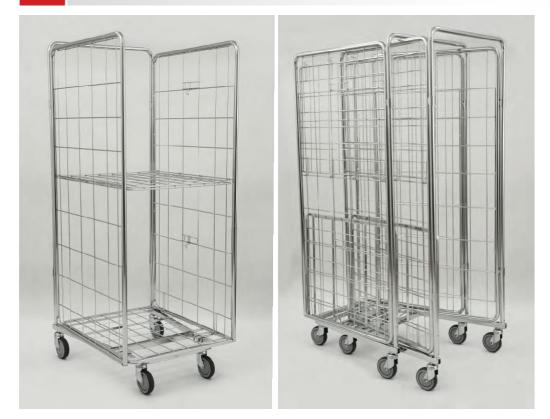

### FOLDING CONTAINER FOR LOGISTIC KLS-2 600X800X1800

**Technical data:** the stability of construction is provided by closed profiles, nets made of steel bars, bottom with wheels (2 fixed wheels, 2 swivel wheels with brakes), bottom shelf is reinforced with flat bars.

Container has two front, adjustable doors (upper and bottom) which can be closed independently of each other creating the front wall of the container. The upper shelf is folded. The construction of container allows for its folding and nesting of folding containers.

Finish: zinc plated + lacquer Wheel: diameter 125 mm Nesting distance: 320 mm Loading of shelf: 150 kg Total loading: 400 kg

**POSSIBLE CONFIGURATIONS:** 

Container with open door

Container with 1 closed door

Container with 2 closed doors

Container with raised shelf

The possibility of nesting folding containers

| PRODUCT NAME                                      | FINISH                | INDEX |
|---------------------------------------------------|-----------------------|-------|
| Folding container for logistic KLS-2 600x800x1800 | zinc plated + lacquer |       |