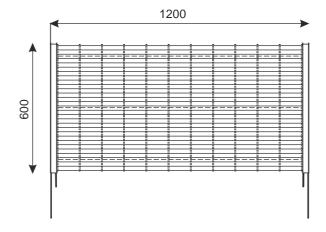

# **EXPOSITION GRATING 1200X600 TO THE DISPLAY TABLE**

Exposition grating assembled to the display table serve to presentation hanged goods. Easy way of assembly enable to install two grates one on another. The display grating belongs to the additional equipment and it's adapted to assembly on the display table 1200.

**Standard finish:** zinc plated + lacquer. **Technical data:** gratemade of flat iron and steelwire.

| PRODUCT NAME                                     | FINISH                | FINISH      |
|--------------------------------------------------|-----------------------|-------------|
| Exposition grating 1200x600 to the display table | zinc plated + lacquer | 919-350-773 |