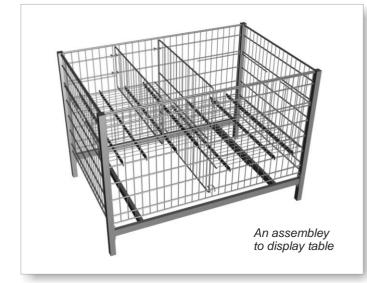

# **DIVIDER H-270 TO THE DISPLAY TABLE 1200X800**

goods. The divider belongs to the additional equipment and it's adapted to assembly on the display table 1200x800 with walls H-400 and H-650.

**Standard finish:** zinc plated + lacquer or bright chrome.