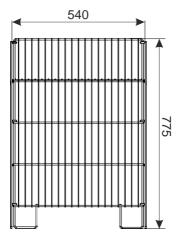

# FOLDING BASKET DSK 800X800 H780

Its folded design ensures an attractive exposition. Folding baskets are used in the stores, warehouses, petrol stations, offices and households. Construction enable to adjust the height of the bottom. Ideal tool to promote, sell and marketing actions.

Standard finish: zinc plated + lacquer.

**Technical data:** Structure made of spot welded wires. The basket has folding sides and a bottom that can be placed at various heights. **Maximum loading:** 50 kg

| PRODUCT NAME                    | FINISH                | INDEX       |
|---------------------------------|-----------------------|-------------|
| Folding basket DSK 800x800 H780 | zinc plated + lacquer | 919-351-068 |