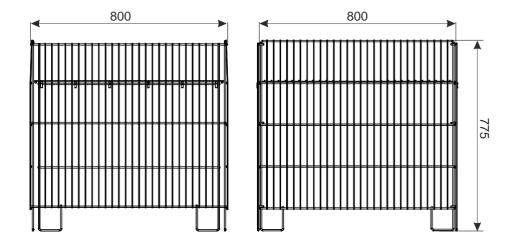

# FOLDING BASKET DSK 800X800 H780

Its folded design ensures an attractive exposition. Folding baskets are used in the stores, warehouses, petrol stations, offices and households. Construction enable to adjust the height of the bottom. Ideal tool to promote, sell and marketing actions.

Standard finish: zinc plated + lacquer.

**Technical data:** Structure made of spot welded wires. The basket has folding sides and a bottom that can be placed at various heights. **Maximum loading:** 50 kg

| PRODUCT NAME                    | FINISH                | INDEX       |
|---------------------------------|-----------------------|-------------|
| Folding basket DSK 800x800 H780 | zinc plated + lacquer | 919-351-068 |