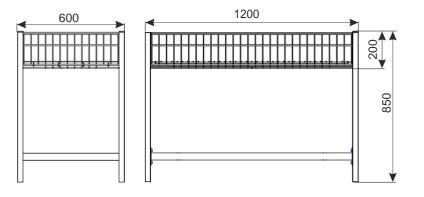

# DISPLAY TABLE 600X600 H-850/400

Display tables allows for presentation of small and unwieldy goods. The construction ensures that the display table is very stable and highly resistant to damages. The bottom reinforced with flat irons allows for exposition of goods with various sizes and weights. There is possibility of adjust the height of the bottom. The construction allows for easy disassembly of the table.

Standard finish: zinc plated + lacquer or bright chrome. The bottom of the table is zinc plated + lacquer. Technical data: Structure made of section, side meshes made of steel wire. Legs are screwed together with a lower frame and the side mesh panels are directly attached to the legs. Bottom made of steel wire is reinforced with flat iron.

Maximum loading: ca 100 kg (with equable spreading of the goods).

| PRODUCT NAME                     | FINISH*               | INDEX       |
|----------------------------------|-----------------------|-------------|
| Display table 600x600 H-850/400* | bright chrome         | 919-320-532 |
| Display table 600x600 H-850/400  | zinc plated + lacquer | 919-351-069 |