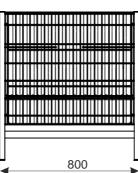

# DISPLAY TABLE 800X600 H-850/650

Display tables allows for presentation of small and unwieldy goods. The construction ensures that the display table is very stable and highly resistant to damages. The bottom reinforced with flat irons allows for exposition of goods with various sizes and weights. There is possibility of adjust the height of the bottom. The construction allows for easy disassembly of the table.

**Standard finish:** zinc plated + lacquer or bright chrome. The bottom of the table is zinc plated + lacquer.

**Technical data:** Structure made of section, side meshes made of steel wire. Legs are screwed together with a lower frame and the side mesh panels are directly attached to the legs. Bottom made of steel wire is reinforced with flat iron.

**Maximum loading:** ca 100 kg (with equable spreading of the goods).

| PRODUCT NAME                     | FINISH *              | INDEX       |
|----------------------------------|-----------------------|-------------|
| Display table 800x600 H-850/650* | bright chrome         |             |
| Display table 800x600 H-850/650  | zinc plated + lacquer | 919-350-919 |