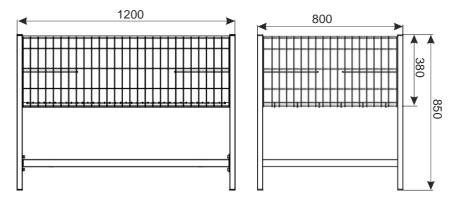

#### DISPLAY TABLE 1200X800 H-850/650

Display tables allows for presentation of small and unwieldy goods. The construction ensures that the display table is very stable and highly resistant to damages. The bottom reinforced with flat irons allows for exposition of goods with various sizes and weights. There is possibility of adjust the height of the bottom on two different levels at the same time. The table has additionally a divider. The construction allows for easy disassembly of the table. Divider and bottom split into two separate parts allow the exposure of different types of assortment at the same time.

**Standard finish:** zinc plated + lacquer or bright chrome. The bottom of the table is zinc plated +lacquer.

**Technical data:** Structure made of section, side meshes and the divider made of steel wire. Legs are screwed together with a lower frame and the side mesh panels are directly attached to the legs. Bottom made of steel wire is reinforced with flat iron and it consists of twoparts.

**Maximum loading:** ca 200 kg (with equable spreading of the goods).

| PRODUCT NAME                      | FINISH *              | INDEX       |
|-----------------------------------|-----------------------|-------------|
| Display table 1200x800 H-850/650* | zinc plated + lacquer | 919-350-639 |
|                                   | bright chrome         | 919-320-436 |