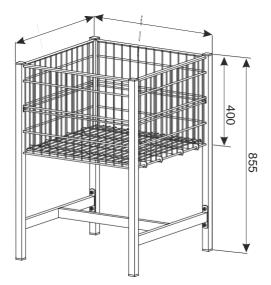

#### DISPLAY TABLE 1200X800 H-850/650

Display tables allows for presentation of small and unwieldy goods. The construction ensures that the display table is very stable and highly resistant to damages. The bottom reinforced with flat irons allows for exposition of goods with various sizes and weights. There is possibility of adjust the height of the bottom on two different levels at the same time. The table has additionally a divider. The construction allows for easy disassembly of the table. Divider and bottom split into two separate parts allow the exposure of different types of assortment at the same time.

**Standard finish:** zinc plated + lacquer or bright chrome. The bottom of the table is zinc plated +lacquer.

**Technical data:** Structure made of section, side meshes and the divider made of steel wire. Legs are screwed together with a lower frame and the side mesh panels are directly attached to the legs. Bottom made of steel wire is reinforced with flat iron and it consists of twoparts.

**Maximum loading:** ca 200 kg (with equable spreading of the goods).

| PRODUCT NAME                      | FINISH *              | INDEX       |
|-----------------------------------|-----------------------|-------------|
| Display table 1200x800 H-850/650* | zinc plated + lacquer | 919-350-639 |
|                                   | bright chrome         | 919-320-436 |