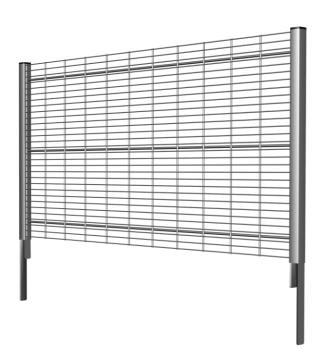

# **DISPLAY TABLE 1200X800 FOLDED INTO VERTICAL POSITION**

Display tables allows for presentation of small and unwieldy goods. The construction ensures that the display table is very stable and highly resistant to damages. The bottomreinforced with flat irons allows for exposition of goods with various sizes and weights. There is possibility of adjust the height of the bottom on two different levels at the same time. Divider and bottom split into two separate parts allow the exposure of different types of assortment at the same time. The construction of the table allows for easy folding and unfolding. Unused table folded into a vertical position doesn't take up excessive warehouse space.

Standard finish: zinc plated + lacquer or bright chrome. The bottom of the table is zinc plated + lacquer. Technical data: Structure made of section, side meshes and the divider made of steel wire. Bottom made of steel wire is reinforced with flat iron and it consists of two parts. The frame, legs and sides are contected together with the possibility of convenient folding and unfolding the table.

Maximum loading: 150 kg (with equable spreading of the goods).

| PRODUCT NAME                                         | FINISH*               | INDEX       |
|------------------------------------------------------|-----------------------|-------------|
| Display table 1200x800 folded into vertical position | zinc plated + lacquer |             |
| Display table 1200x000 folded into vertical position | bright chrome**       | 919-320-577 |