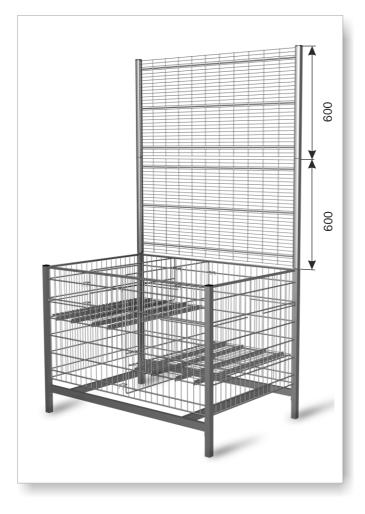

#### OVERHEAD ATTACHMENT TO THE DISPLAY TABLE 1200X800 FOLDED INTO VERTICAL POSITION

An overhead attachment is a simple and reliable means for displaying lightweight products with small dimensions. Easy assembly with the display table makes it possible to show a greater quantity of products, creating additional sales areas.

**Standard finish:** zinc plated + lacquer or bright chrome.

**Technical data:** The frame of overhead attachment is made from section, stuck in the display table legs (after removing plugs from the display table). The shelf of overhead attachment is made from wire, reinforced with flat bars, fixed on brackets which are stuck in the perforation of the frame of overhead attachment. Side walls are fixed in bracket with the possibility of folding. There is a possibility of mounting price strip at the front of shelf.

Maximum loading: 75 kg (with equable spreading of the goods).

Overhead attachment can be mounted directly on the display table 1200x800 folded into vertical position (display table with legs from section 25x25x1,5 mm) or by using adapters on display tables 1200x800 with legs from section 30x30x2 mm or 30x30x1,5 mm. Adapters are included in set of overhead attachment.