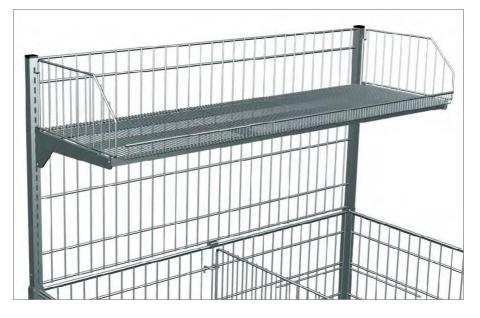

#### OVERHEAD ATTACHMENT TO THE DISPLAY TABLE 1200X800 FOLDED INTO VERTICAL POSITION

An overhead attachment is a simple and reliable means for displaying lightweight products with small dimensions. Easy assembly with the display table makes it possible to show a greater quantity of products, creating additional sales areas.

**Standard finish:** zinc plated + lacquer or bright chrome.

**Technical data:** The frame of overhead attachment is made from section, stuck in the display table legs (after removing plugs from the display table). The shelf of overhead attachment is made from wire, reinforced with flat bars, fixed on brackets which are stuck in the perforation of the frame of overhead attachment. Side walls are fixed in bracket with the possibility of folding. There is a possibility of mounting price strip at the front of shelf.

Maximum loading: 75 kg (with equable spreading of the goods).

Overhead attachment can be mounted directly on the display table 1200x800 folded into vertical position (display table with legs from section 25x25x1,5 mm) or by using adapters on display tables 1200x800 with legs from section 30x30x2 mm or 30x30x1,5 mm. Adapters are included in set of overhead attachment.