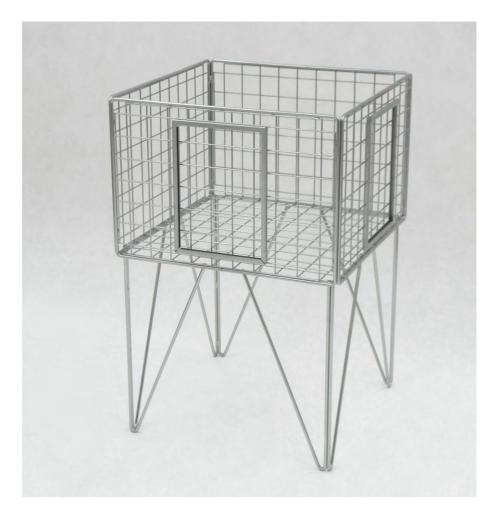

# **DUPMPING BASKET ON LEGS 54x54x82 CM**

The ideal tool for promotion, sales and marketing campaigns. Finish: zinc plated + lacquer. Technical data: Structure made of spot welded wires. Maximum loading: 75 kg

| PRODUCT NAME                       | FINISH                | INDEX       |
|------------------------------------|-----------------------|-------------|
| Dumping basket on legs 54X54X82 cm | zinc plated + lacquer | 919-351-080 |