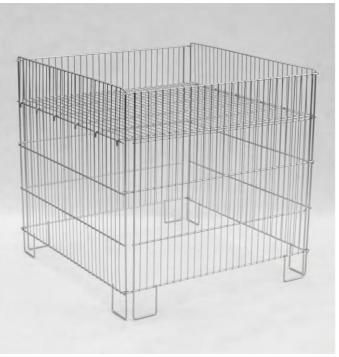

# FOLDING BASKET DSK 800X800 H780

Its folded design ensures an attractive exposition. Folding baskets are used in the stores, warehouses, petrol stations, offices and households. Construction enable to adjust the height of the bottom. Ideal tool to promote, sell and marketing actions.

Standard finish: zinc plated + lacquer.

**Technical data:** Structure made of spot welded wires. The basket has folding sides and a bottom that can be placed at various heights. **Maximum loading:** 50 kg

| PRODUCT NAME                    | FINISH                | INDEX       |
|---------------------------------|-----------------------|-------------|
| Folding basket DSK 800x800 H780 | zinc plated + lacquer | 919-351-068 |