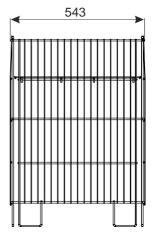

# FOLDING BASKET DSK16 (550X390X770)

Its folded design ensures an attractive exposition. Folding baskets are used in the stores, warehouses, petrol stations, offices and households. Construction enable to adjust the height of the bottom. Ideal tool to promote, sell and marketing actions.

Standard finish: zinc plated + lacquer.

**Technical data:** Structure made of spot welded wires. The basket has folding sides and a bottom that can be placed at various heights. **Maximum loading:** 40 kg

| PRODUCT NAME                       | FINISH                | INDEX       |
|------------------------------------|-----------------------|-------------|
| Folding basket DSK16 (550x390x770) | zinc plated + lacquer | 919-351-128 |