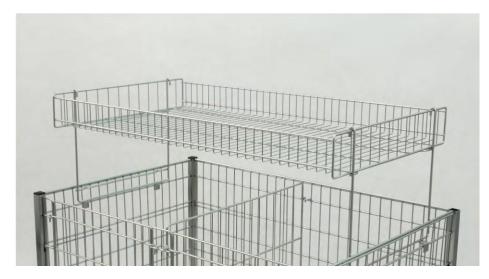

#### OVERHEAD ATTACHMENT 12x5 (1140x540) TO THE DISPLAY TABLE 1200

| PRODUCT NAME                                                  | FINISH                | INDEX       |
|---------------------------------------------------------------|-----------------------|-------------|
| Overhead attachment 12x5 (1140x540) to the display table 1200 | bright chrome         | 919-320-535 |
| Overhead attachment 12x5 (1140x540) to the display table 1200 | zinc plated + lacquer | 919-350-821 |