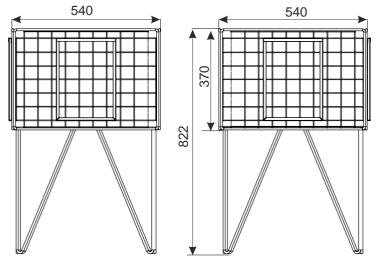

# **DUPMPING BASKET ON LEGS 54x54x82 CM**

The ideal tool for promotion, sales and marketing campaigns. Finish: zinc plated + lacquer. Technical data: Structure made of spot welded wires. Maximum loading: 75 kg

| PRODUCT NAME                       | FINISH                | INDEX       |
|------------------------------------|-----------------------|-------------|
| Dumping basket on legs 54X54X82 cm | zinc plated + lacquer | 919-351-080 |