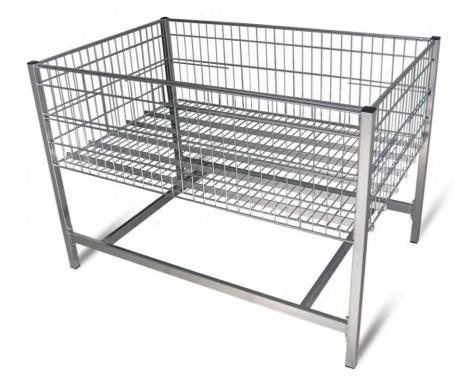

#### DISPLAY TABLE 1200X800 H-850/650

Display tables allows for presentation of small and unwieldy goods. The construction ensures that the display table is very stable and highly resistant to damages. The bottom reinforced with flat irons allows for exposition of goods with various sizes and weights. There is possibility of adjust the height of the bottom on two different levels at the same time. The table has additionally a divider. The construction allows for easy disassembly of the table. Divider and bottom split into two separate parts allow the exposure of different types of assortment at the same time.

**Standard finish:** zinc plated + lacquer or bright chrome. The bottom of the table is zinc plated +lacquer.

**Technical data:** Structure made of section, side meshes and the divider made of steel wire. Legs are screwed together with a lower frame and the side mesh panels are directly attached to the legs. Bottom made of steel wire is reinforced with flat iron and it consists of twoparts.