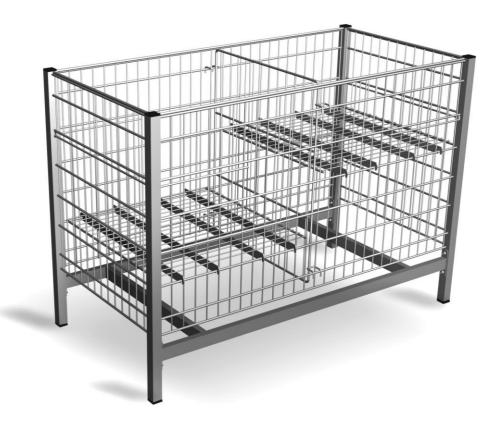

# DISPLAY TABLE 1200X800 H-850/650 WITH THE OPENING SIDE

Display tables allows for presentation of smal I and unwieldy goods. The construction ensures that the display table is very stable and highly resistant to damages. The bottom reinforced with flat irons allows for exposition of goods with various sizes and weights. There is possibility of adjust the height of the bottom on two different levels at the same time. The table has additionally a divider. The construction allows for easy disassembly of the table. Divider and bottom split into two separate parts allow the exposure of different types of assortment at the same time.

One of the long sides of the table is equipped with two closing flaps to simplify access to exposed products.

**Standard finish:** zinc plated + lacquer or bright chrome. The bottom of the table is zinc plated + lacquer.