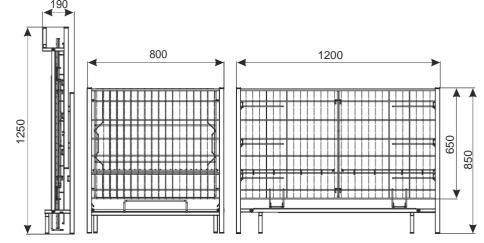

# **DISPLAY TABLE 1200X800 FOLDED INTO VERTICAL POSITION**

Display tables allows for presentation of small and unwieldy goods. The construction ensures that the display table is very stable and highly resistant to damages. The bottomreinforced with flat irons allows for exposition of goods with various sizes and weights. There is possibility of adjust the height of the bottom on two different levels at the same time. Divider and bottom split into two separate parts allow the exposure of different types of assortment at the same time. The construction of the table allows for easy folding and unfolding. Unused table folded into a vertical position doesn't take up excessive warehouse space.

Standard finish: zinc plated + lacquer or bright chrome. The bottom of the table is zinc plated + lacquer. Technical data: Structure made of section, side meshes and the divider made of steel wire. Bottom made of steel wire is reinforced with flat iron and it consists of two parts. The frame, legs and sides are contected together with the possibility of convenient folding and unfolding the table.

Maximum loading: 150 kg (with equable spreading of the goods).

| PRODUCT NAME                                         | FINISH*               | INDEX       |
|------------------------------------------------------|-----------------------|-------------|
| Display table 1200x800 folded into vertical position | zinc plated + lacquer |             |
| Display table 1200x000 folded into vertical position | bright chrome**       | 919-320-577 |