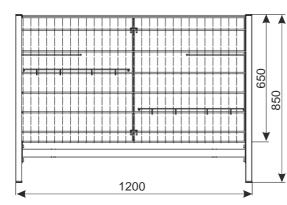

## DISPLAY TABLE 1200X600 H-850/650

Display tables allows for presentation of small and unwieldy goods. The construction ensures that the display table is very stable and highly resistant to damages. The bottom reinforced with flat irons allows for exposition of goods with various sizes and weights. There is possibility of adjust the height of the bottom on two different levels at the same time. The table has additionally a divider. The construction allows for easy disassembly of the table. Divider and bottom split into two separate parts allow the exposure of different types of assortment at the same time.

**Standard finish:** zinc plated + lacquer or bright chrome. The bottom of the table is zinc plated + lacquer.

**Technical data:** Structure made of section, side meshes and the divider made of steel wire. Legs are screwed together with a lower frame and the side mesh panels are directly attached to the legs. Bottom made of steel wire is reinforced with flat iron and it consists of two parts. **Maximum loading:** ca 150 kg (with equable spreading of the goods).

| PRODUCT NAME                      | FINISH *              | INDEX       |
|-----------------------------------|-----------------------|-------------|
| Display table 1200x600 H-850/650* | bright chrome         | 919-320-530 |
| Display table 1200x600 H-850/650  | zinc plated + lacquer |             |