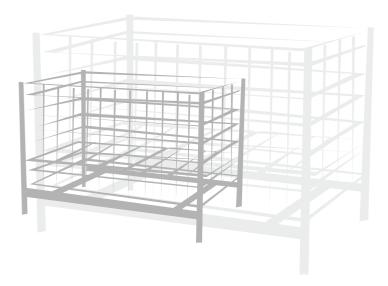

# **DISPLAY TABLE 1200X800 FOLDED INTO VERTICAL POSITION**

Display tables allows for presentation of small and unwieldy goods. The construction ensures that the display table is very stable and highly resistant to damages. The bottomreinforced with flat irons allows for exposition of goods with various sizes and weights. There is possibility of adjust the height of the bottom on two different levels at the same time. Divider and bottom split into two separate parts allow the exposure of different types of assortment at the same time. The construction of the table allows for easy folding and unfolding. Unused table folded into a vertical position doesn't take up excessive warehouse space.

Standard finish: zinc plated + lacquer or bright chrome. The bottom of the table is zinc plated + lacquer. Technical data: Structure made of section, side meshes and the divider made of steel wire. Bottom made of steel wire is reinforced with flat iron and it consists of two parts. The frame, legs and sides are contected together with the possibility of convenient folding and unfolding the table.