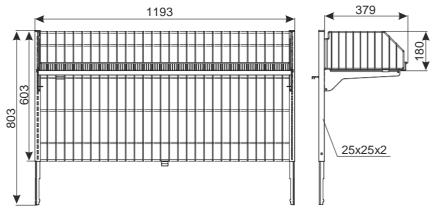

#### OVERHEAD ATTACHMENT TO THE DISPLAY TABLE 1200X800 FOLDED INTO VERTICAL POSITION

An overhead attachment is a simple and reliable means for displaying lightweight products with small dimensions. Easy assembly with the display table makes it possible to show a greater quantity of products, creating additional sales areas.

**Standard finish:** zinc plated + lacquer or bright chrome.

**Technical data:** The frame of overhead attachment is made from section, stuck in the display table legs (after removing plugs from the display table). The shelf of overhead attachment is made from wire, reinforced with flat bars, fixed on brackets which are stuck in the perforation of the frame of overhead attachment. Side walls are fixed in bracket with the possibility of folding. There is a possibility of mounting price strip at the front of shelf.

Maximum loading: 75 kg (with equable spreading of the goods).

Overhead attachment can be mounted directly on the display table 1200x800 folded into vertical position (display table with legs from section 25x25x1,5 mm) or by using adapters on display tables 1200x800 with legs from section 30x30x2 mm or 30x30x1,5 mm. Adapters are included in set of overhead attachment.