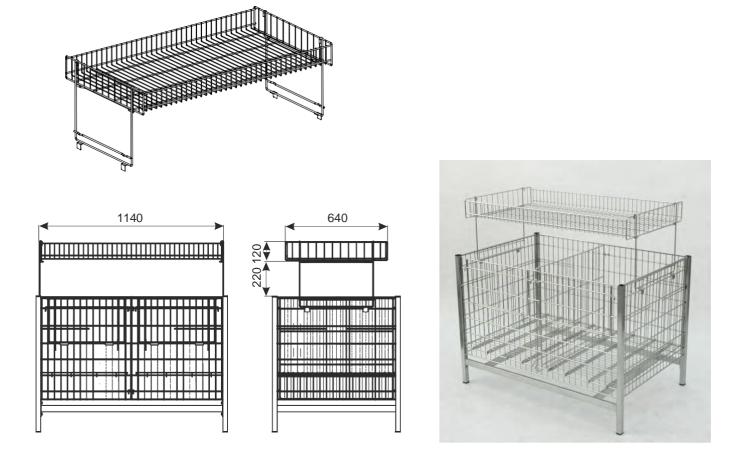

#### OVERHEAD ATTACHMENT 12x5 (1140x540) TO THE DISPLAY TABLE 1200

| PRODUCT NAME                                                  | FINISH                | INDEX       |
|---------------------------------------------------------------|-----------------------|-------------|
| Overhead attachment 12x5 (1140x540) to the display table 1200 | bright chrome         | 919-320-535 |
| Overhead attachment 12x5 (1140x540) to the display table 1200 | zinc plated + lacquer | 919-350-821 |