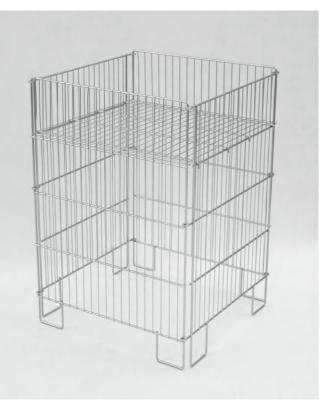

#### **IN-OUT BASKET 615X650X860**

| PRODUCT NAME              | FINISH                | INDEX       |
|---------------------------|-----------------------|-------------|
| In-out Basket 615x650x860 | zinc plated + lacquer | 919-350-799 |