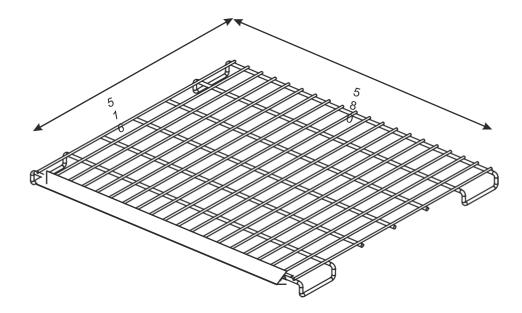

# THE BOTTOM SHELF TO THE DISPLAY TABLE 1200X600

| PRODUCT NAME                                   | FINISH                | INDEX       |
|------------------------------------------------|-----------------------|-------------|
| The bottom shelf to the display table 1200x600 | zinc plated + lacquer | 919-350-805 |
| The bottom shelf to the display table 1200x600 | bright chrome         |             |