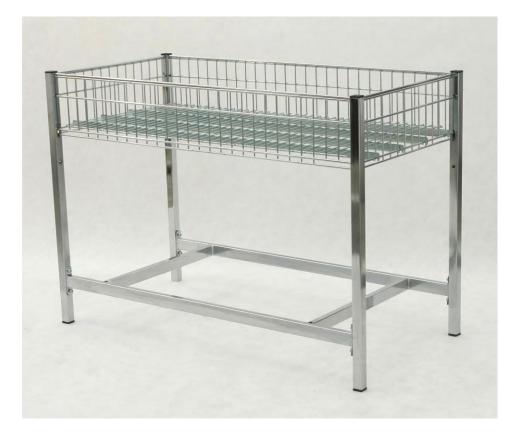

#### OVERHEAD ATTACHMENT TO THE DISPLAY TABLE 1200X800 FOLDED INTO VERTICAL POSITION

An overhead attachment is a simple and reliable means for displaying lightweight products with small dimensions. Easy assembly with the display table makes it possible to show a greater quantity of products, creating additional sales areas.

**Standard finish:** zinc plated + lacquer or bright chrome.

**Technical data:** The frame of overhead attachment is made from section, stuck in the display table legs (after removing plugs from the display table). The shelf of overhead attachment is made from wire, reinforced with flat bars, fixed on brackets which are stuck in the perforation of the frame of overhead attachment. Side walls are fixed in bracket with the possibility of folding. There is a possibility of mounting price strip at the front of shelf.

Maximum loading: 75 kg (with equable spreading of the goods).

Overhead attachment can be mounted directly on the display table 1200x800 folded into vertical position (display table with legs from section 25x25x1,5 mm) or by using adapters on display tables 1200x800 with legs from section 30x30x2 mm or 30x30x1,5 mm. Adapters are included in set of overhead attachment.