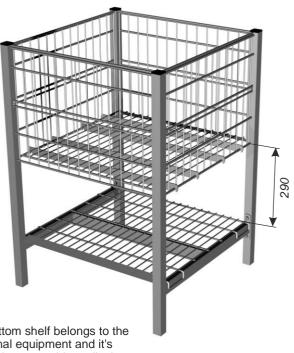

#### OVERHEAD ATTACHMENT TO THE DISPLAY TABLE 1200X800 FOLDED INTO VERTICAL POSITION

An overhead attachment is a simple and reliable means for displaying lightweight products with small dimensions. Easy assembly with the display table makes it possible to show a greater quantity of products, creating additional sales areas.

**Standard finish:** zinc plated + lacquer or bright chrome.

**Technical data:** The frame of overhead attachment is made from section, stuck in the display table legs (after removing plugs from the display table). The shelf of overhead attachment is made from wire, reinforced with flat bars, fixed on brackets which are stuck in the perforation of the frame of overhead attachment. Side walls are fixed in bracket with the possibility of folding. There is a possibility of mounting price strip at the front of shelf.

Maximum loading: 75 kg (with equable spreading of the goods).

Overhead attachment can be mounted directly on the display table 1200x800 folded into vertical position (display table with legs from section 25x25x1,5 mm) or by using adapters on display tables 1200x800 with legs from section 30x30x2 mm or 30x30x1,5 mm. Adapters are included in set of overhead attachment.