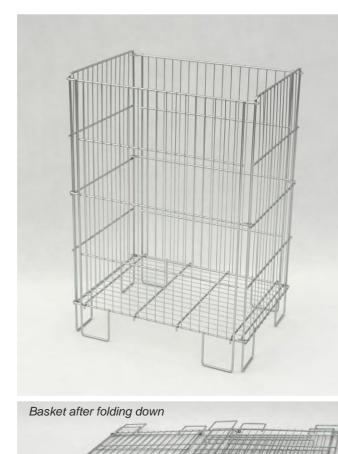

# FOLDING BASKET DSK16 (550X390X770)

Its folded design ensures an attractive exposition. Folding baskets are used in the stores, warehouses, petrol stations, offices and households. Construction enable to adjust the height of the bottom. Ideal tool to promote, sell and marketing actions.

Standard finish: zinc plated + lacquer.

**Technical data:** Structure made of spot welded wires. The basket has folding sides and a bottom that can be placed at various heights. **Maximum loading:** 40 kg

| PRODUCT NAME                       | FINISH                | INDEX       |
|------------------------------------|-----------------------|-------------|
| Folding basket DSK16 (550x390x770) | zinc plated + lacquer | 919-351-128 |