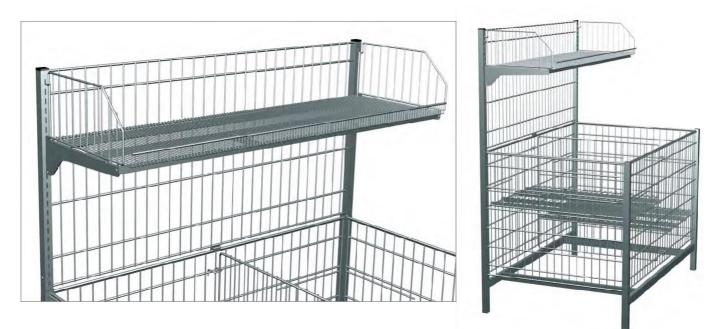

#### OVERHEAD ATTACHMENT TO THE DISPLAY TABLE 1200X800 FOLDED INTO VERTICAL POSITION

An overhead attachment is a simple and reliable means for displaying lightweight products with small dimensions. Easy assembly with the display table makes it possible to show a greater quantity of products, creating additional sales areas.

**Standard finish:** zinc plated + lacquer or bright chrome.

**Technical data:** The frame of overhead attachment is made from section, stuck in the display table legs (after removing plugs from the display table). The shelf of overhead attachment is made from wire, reinforced with flat bars, fixed on brackets which are stuck in the perforation of the frame of overhead attachment. Side walls are fixed in bracket with the possibility of folding. There is a possibility of mounting price strip at the front of shelf.

Maximum loading: 75 kg (with equable spreading of the goods).

Overhead attachment can be mounted directly on the display table 1200x800 folded into vertical position (display table with legs from section 25x25x1,5 mm) or by using adapters on display tables 1200x800 with legs from section 30x30x2 mm or 30x30x1,5 mm. Adapters are included in set of overhead attachment.