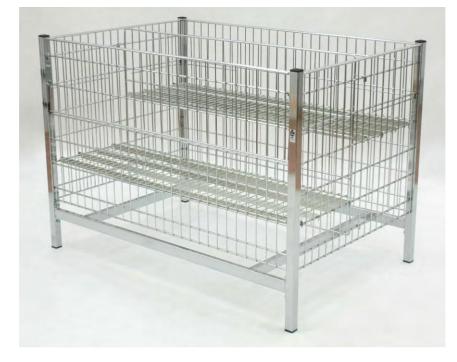

## DISPLAY TABLE 1200X800 H-850/400

Display tables allows for presentation of small and unwieldy goods. The construction ensures that the display table is very stable and highly resistant to damages. The bottom reinforced with flat irons allows for exposition of goods with various sizes and weights. There is possibility of adjust the height of the bottom. The construction allows for easy disassembly of the table.

**Standard finish:** zinc plated + lacquer or bright chrome. The bottom of the table is zinc plated + lacquer.

**Technical data:** Structure made of section, side meshes made of steel wire. Legs are screwed together with a lower frame and the side mesh panels are directly attached to the legs. Bottom made of steel wire is reinforced with flat iron.

**Maximum loading:** ca 200 kg (with equable spreading of the goods).

| PRODUCT NAME                      | FINISH*               | INDEX       |
|-----------------------------------|-----------------------|-------------|
| Display table 1200x800 H-850/400  | zinc plated + lacquer | 919-350-287 |
| Display table 1200x800 H-850/400* | bright chrome         |             |