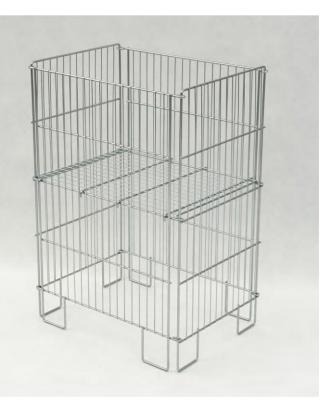

# FOLDING BASKET DSK 18 (550X550X770)

Basket after folding down

Standard finish: zinc plated + lacquer.

various heights.

Maximum loading: 50 kg

Technical data: Structure made of spot welded wires. The

basket has folding sides and a bottom that can be placed at

Its folded design ensures an attractive exposition. Folding baskets are used in the stores, warehouses, petrol stations, offices and households. Construction enable to adjust the height of the bottom. Ideal tool to promote, sell and marketing actions.

PRODUCT NAMEFINISHINDEXFolding basket DSK18 (550x550x770)zinc plated + lacquer919-351-132