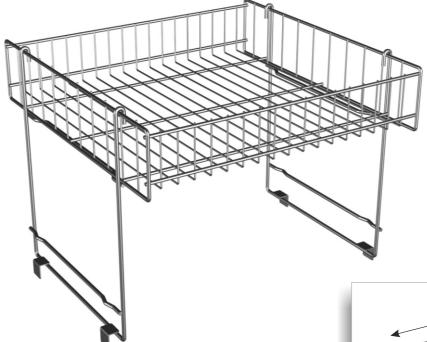

# **OVERHEAD ATTACHMENT TO THE DISPLAY TABLE 600X600**

**Standard finish:** zinc plated + lacquer or bright chrome. **Technical data:** basket and holders made of wire. **Maximum loading:** ca 20 kg (with equable spreading of the goods).

An overhead attachment is a simple and reliable means for displaying lightweight products with small dimensions.

Easy assembly with the display table makes it possible to show a greater quantity of products, creating additional sales areas.

Overhead Attachment is mounted directly on the table 600x600.

| PRODUCT NAME                                     | FINISH                | INDEX       |
|--------------------------------------------------|-----------------------|-------------|
| Overhead attachment to the display table 600x600 | bright chrome         | 919-320-533 |
| Overhead attachment to the display table 600x600 | zinc plated + lacquer |             |