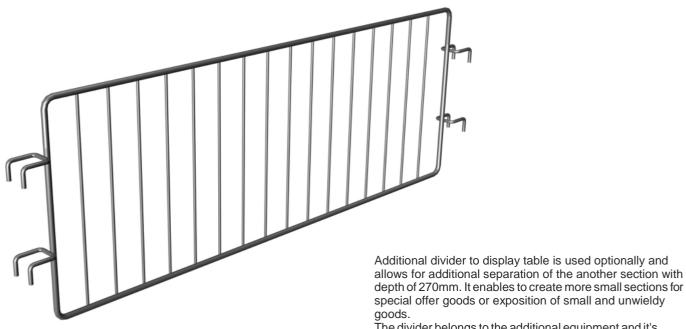

# **DIVIDER H-270 TO THE DISPLAY TABLE 1200X800**

goods. The divider belongs to the additional equipment and it's adapted to assembly on the display table 1200x800 with walls H-400 and H-650.

**Standard finish:** zinc plated + lacquer or bright chrome.