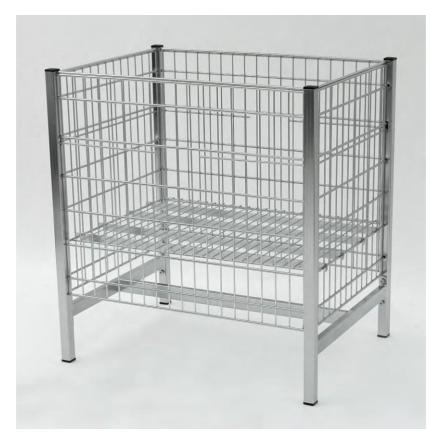

#### DISPLAY TABLE 1200X800 H-850/650

Display tables allows for presentation of small and unwieldy goods. The construction ensures that the display table is very stable and highly resistant to damages. The bottom reinforced with flat irons allows for exposition of goods with various sizes and weights. There is possibility of adjust the height of the bottom on two different levels at the same time. The table has additionally a divider. The construction allows for easy disassembly of the table. Divider and bottom split into two separate parts allow the exposure of different types of assortment at the same time.

**Standard finish:** zinc plated + lacquer or bright chrome. The bottom of the table is zinc plated +lacquer.

**Technical data:** Structure made of section, side meshes and the divider made of steel wire. Legs are screwed together with a lower frame and the side mesh panels are directly attached to the legs. Bottom made of steel wire is reinforced with flat iron and it consists of twoparts.

**Maximum loading:** ca 200 kg (with equable spreading of the goods).

| PRODUCT NAME                      | FINISH *              | INDEX       |
|-----------------------------------|-----------------------|-------------|
| Display table 1200x800 H-850/650* | zinc plated + lacquer | 919-350-639 |
|                                   | bright chrome         | 919-320-436 |