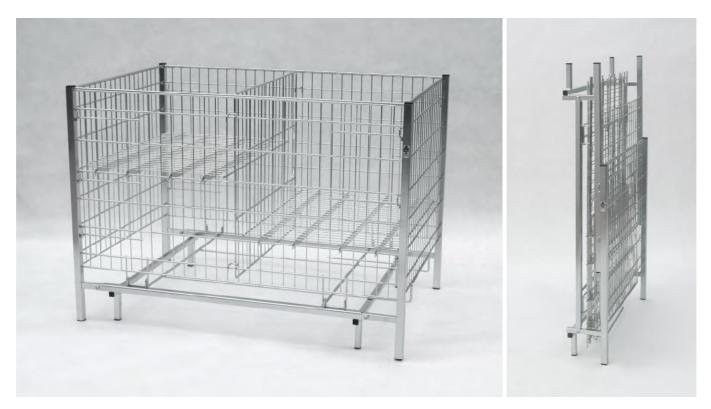

#### DISPLAY TABLE 1200X800 H-850/650

Display tables allows for presentation of small and unwieldy goods. The construction ensures that the display table is very stable and highly resistant to damages. The bottom reinforced with flat irons allows for exposition of goods with various sizes and weights. There is possibility of adjust the height of the bottom on two different levels at the same time. The table has additionally a divider. The construction allows for easy disassembly of the table. Divider and bottom split into two separate parts allow the exposure of different types of assortment at the same time.

**Standard finish:** zinc plated + lacquer or bright chrome. The bottom of the table is zinc plated +lacquer.

**Technical data:** Structure made of section, side meshes and the divider made of steel wire. Legs are screwed together with a lower frame and the side mesh panels are directly attached to the legs. Bottom made of steel wire is reinforced with flat iron and it consists of twoparts.

**Maximum loading:** ca 200 kg (with equable spreading of the goods).

| PRODUCT NAME                      | FINISH *              | INDEX       |
|-----------------------------------|-----------------------|-------------|
| Display table 1200x800 H-850/650* | zinc plated + lacquer | 919-350-639 |
|                                   | bright chrome         | 919-320-436 |