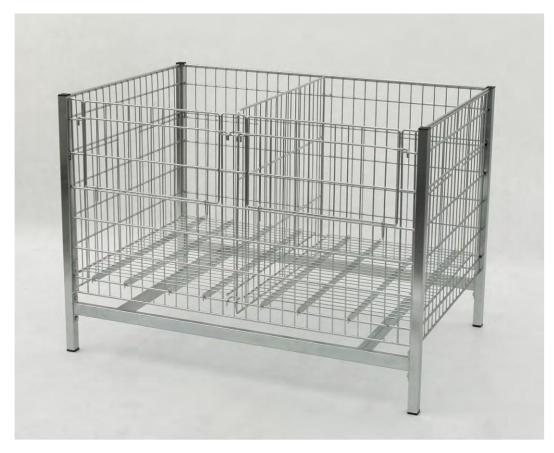

**Maximum loading:** ca 200 kg (with equable spreading of the goods).

| PRODUCT NAME                      | FINISH*               | INDEX       |
|-----------------------------------|-----------------------|-------------|
| Display table 1200x800 H-850/400  | zinc plated + lacquer | 919-350-287 |
| Display table 1200x800 H-850/400* | bright chrome         |             |

# **DUPMPING BASKET ON LEGS 54x54x82 CM**

The ideal tool for promotion, sales and marketing campaigns. Finish: zinc plated + lacquer. Technical data: Structure made of spot welded wires. Maximum loading: 75 kg

| PRODUCT NAME                       | FINISH                | INDEX       |
|------------------------------------|-----------------------|-------------|
| Dumping basket on legs 54X54X82 cm | zinc plated + lacquer | 919-351-080 |