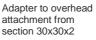

#### -The possibilities of mounting:

Overhead attachment can be mounted directly on display table with legs from section 25x25x1,5 mm (display table 1200x800 folded into vertical position
Adapter to overhead attachment 30x30x2 allows assembly of overhead attachment on display table with legs from section 30x30x2

- Adapter to overhead attachment 30x30x1,5 allows assembly of overhead attachment on display table with legs from section 30x30x1,5

Assembly with adapter:

#### Types of adapters:

Adapter to overhead attachment from section 30x30x1,5

| zinc plated + lacquer |             |
|-----------------------|-------------|
| bright chrome*        | 919-320-615 |
|                       |             |

\* adaptory is zinc plated.