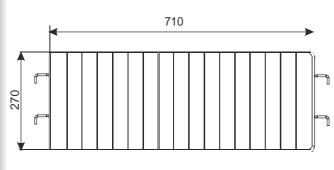

# **DIVIDER H-270 TO THE DISPLAY TABLE 1200X800**

goods. The divider belongs to the additional equipment and it's adapted to assembly on the display table 1200x800 with walls H-400 and H-650.

**Standard finish:** zinc plated + lacquer or bright chrome.