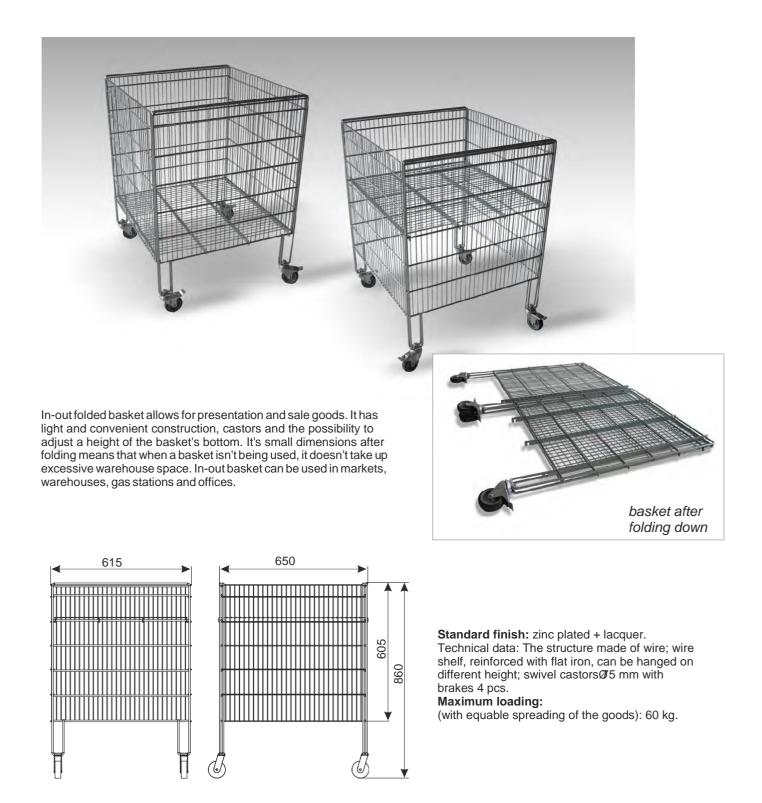

#### **IN-OUT BASKET 615X650X860**

| PRODUCT NAME              | FINISH                | INDEX       |
|---------------------------|-----------------------|-------------|
| In-out Basket 615x650x860 | zinc plated + lacquer | 919-350-799 |