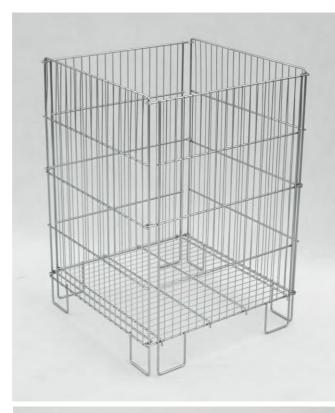

# **DUPMPING BASKET ON LEGS 54x54x82 CM**

The ideal tool for promotion, sales and marketing campaigns. Finish: zinc plated + lacquer. Technical data: Structure made of spot welded wires. Maximum loading: 75 kg

| PRODUCT NAME                       | FINISH                | INDEX       |
|------------------------------------|-----------------------|-------------|
| Dumping basket on legs 54X54X82 cm | zinc plated + lacquer | 919-351-080 |