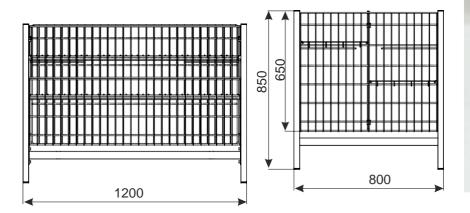

## DISPLAY TABLE 1200X800 H-850/400

Display tables allows for presentation of small and unwieldy goods. The construction ensures that the display table is very stable and highly resistant to damages. The bottom reinforced with flat irons allows for exposition of goods with various sizes and weights. There is possibility of adjust the height of the bottom. The construction allows for easy disassembly of the table.

**Standard finish:** zinc plated + lacquer or bright chrome. The bottom of the table is zinc plated + lacquer.

**Technical data:** Structure made of section, side meshes made of steel wire. Legs are screwed together with a lower frame and the side mesh panels are directly attached to the legs. Bottom made of steel wire is reinforced with flat iron.

**Maximum loading:** ca 200 kg (with equable spreading of the goods).

| PRODUCT NAME                      | FINISH*               | INDEX       |
|-----------------------------------|-----------------------|-------------|
| Display table 1200x800 H-850/400  | zinc plated + lacquer | 919-350-287 |
| Display table 1200x800 H-850/400* | bright chrome         |             |