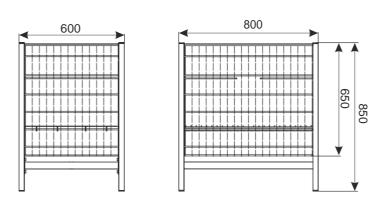

## DISPLAY TABLE 1200X800 H-850/400

Display tables allows for presentation of small and unwieldy goods. The construction ensures that the display table is very stable and highly resistant to damages. The bottom reinforced with flat irons allows for exposition of goods with various sizes and weights. There is possibility of adjust the height of the bottom. The construction allows for easy disassembly of the table.

**Standard finish:** zinc plated + lacquer or bright chrome. The bottom of the table is zinc plated + lacquer.

**Technical data:** Structure made of section, side meshes made of steel wire. Legs are screwed together with a lower frame and the side mesh panels are directly attached to the legs. Bottom made of steel wire is reinforced with flat iron.

**Maximum loading:** ca 200 kg (with equable spreading of the goods).

| PRODUCT NAME                      | FINISH*               | INDEX       |
|-----------------------------------|-----------------------|-------------|
| Display table 1200x800 H-850/400  | zinc plated + lacquer | 919-350-287 |
| Display table 1200x800 H-850/400* | bright chrome         |             |