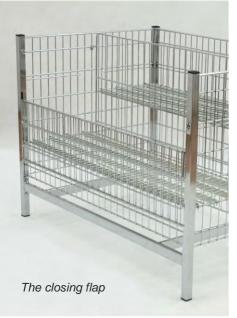

#### DISPLAY TABLE SYSTEM P NON FOOD 1200X800 (with the closing flap)

Display tables allows for presentation of smal I and unwieldy goods.

The construction ensures that the display table is very stable and highly resistant to damages. The bottom reinforced with flat irons allows for exposition of goods with various sizes and weights. There is possibility of adjust the height of the bottom on two different levels at the same time. The table has additionally a divider. The construction allows for easy disassembly of the table. Divider and bottom split into two separate parts allow the exposure of different types of assortment at the same time.

One of the long sides of the table is equipped with the closing flap to simplify access to exposed products.

**Standard finish:** zinc plated + lacquer or bright chrome. The bottom of the table is zinc plated + lacquer.