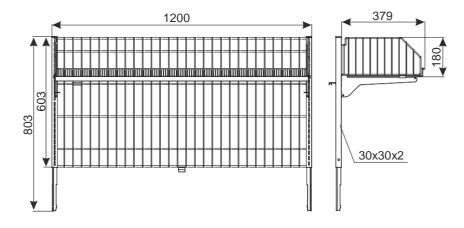

# **DIVIDER H-270 TO THE DISPLAY TABLE 1200X800**

goods. The divider belongs to the additional equipment and it's adapted to assembly on the display table 1200x800 with walls H-400 and H-650.

**Standard finish:** zinc plated + lacquer or bright chrome.

| PRODUCT NAME                                | FINISH                | INDEX       |
|---------------------------------------------|-----------------------|-------------|
| Divider H-270 to the display table 1200x800 | bright chrome         | 919-320-487 |
|                                             | zinc plated + lacquer | 919-350-822 |