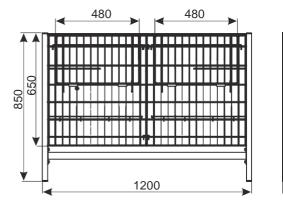

## DISPLAY TABLE 1200X600 H-850/650

Display tables allows for presentation of small and unwieldy goods. The construction ensures that the display table is very stable and highly resistant to damages. The bottom reinforced with flat irons allows for exposition of goods with various sizes and weights. There is possibility of adjust the height of the bottom on two different levels at the same time. The table has additionally a divider. The construction allows for easy disassembly of the table. Divider and bottom split into two separate parts allow the exposure of different types of assortment at the same time.

**Standard finish:** zinc plated + lacquer or bright chrome. The bottom of the table is zinc plated + lacquer.

**Technical data:** Structure made of section, side meshes and the divider made of steel wire. Legs are screwed together with a lower frame and the side mesh panels are directly attached to the legs. Bottom made of steel wire is reinforced with flat iron and it consists of two parts. **Maximum loading:** ca 150 kg (with equable spreading of the goods).