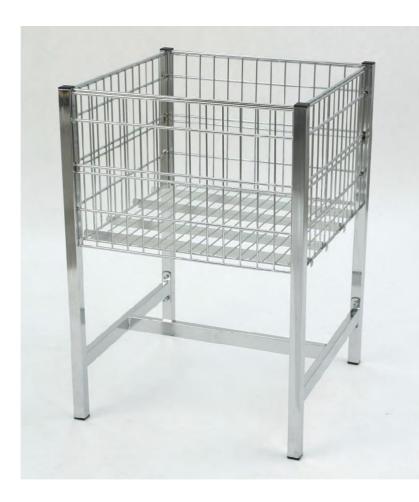

# **DUPMPING BASKET ON LEGS 54x54x82 CM**

The ideal tool for promotion, sales and marketing campaigns. Finish: zinc plated + lacquer. Technical data: Structure made of spot welded wires. Maximum loading: 75 kg

| PRODUCT NAME                       | FINISH                | INDEX       |
|------------------------------------|-----------------------|-------------|
| Dumping basket on legs 54X54X82 cm | zinc plated + lacquer | 919-351-080 |