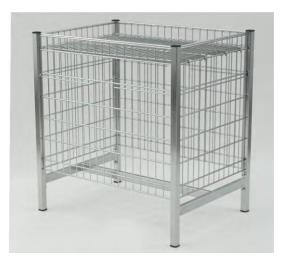

#### OVERHEAD ATTACHMENT TO THE DISPLAY TABLE 1200X800 FOLDED INTO VERTICAL POSITION

An overhead attachment is a simple and reliable means for displaying lightweight products with small dimensions. Easy assembly with the display table makes it possible to show a greater quantity of products, creating additional sales areas.

**Standard finish:** zinc plated + lacquer or bright chrome.

**Technical data:** The frame of overhead attachment is made from section, stuck in the display table legs (after removing plugs from the display table). The shelf of overhead attachment is made from wire, reinforced with flat bars, fixed on brackets which are stuck in the perforation of the frame of overhead attachment. Side walls are fixed in bracket with the possibility of folding. There is a possibility of mounting price strip at the front of shelf.

Maximum loading: 75 kg (with equable spreading of the goods).

Overhead attachment can be mounted directly on the display table 1200x800 folded into vertical position (display table with legs from section 25x25x1,5 mm) or by using adapters on display tables 1200x800 with legs from section 30x30x2 mm or 30x30x1,5 mm. Adapters are included in set of overhead attachment.