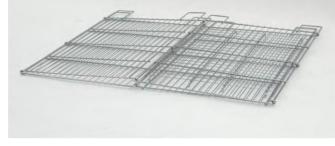

# FOLDING BASKET DSK 18 (550X550X770)

Basket after folding down

Standard finish: zinc plated + lacquer.

various heights.

Maximum loading: 50 kg

Technical data: Structure made of spot welded wires. The

basket has folding sides and a bottom that can be placed at

Its folded design ensures an attractive exposition. Folding baskets are used in the stores, warehouses, petrol stations, offices and households. Construction enable to adjust the height of the bottom. Ideal tool to promote, sell and marketing actions.

PRODUCT NAMEFINISHINDEXFolding basket DSK18 (550x550x770)zinc plated + lacquer919-351-132