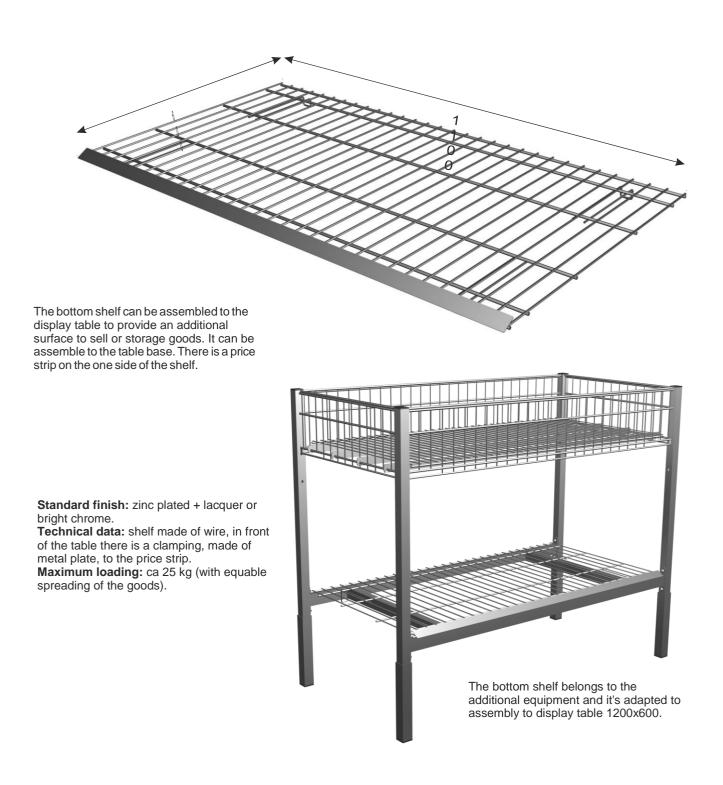

# THE BOTTOM SHELF TO THE DISPLAY TABLE 1200X600

| PRODUCT NAME                                   | FINISH                | INDEX       |
|------------------------------------------------|-----------------------|-------------|
| The bottom shelf to the display table 1200x600 | zinc plated + lacquer | 919-350-805 |
| The bottom shelf to the display table 1200x600 | bright chrome         |             |

### THE BOTTOM SHELF TO THE DISPLAY TABLE 600X600

The bottom shelf can be assembled to the display table to provide an additional surface to sell or storage goods. It can be assemble to the table base. There is a price strip on the one side of the shelf.

Standard finish: zinc plated + lacquer or bright chrome. Technical data: shelf made of wire, in front of the table there is a clamping, made of metal plate, to the price strip. Maximum loading: ca 25 kg (with equable spreading of the goods).

The bottom shelf belongs to the additional equipment and it's adapted to assembly to display table 600x600.

| PRODUCT NAME                                  | FINISH                | INDEX       |
|-----------------------------------------------|-----------------------|-------------|
| The bottom shelf to the display table 600x600 | bright chrome         | 919-320-534 |
| The bottom shelf to the display table 600x600 | zinc plated + lacquer |             |