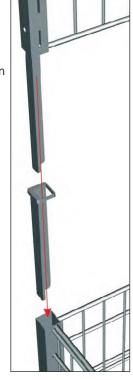

#### -The possibilities of mounting:

Overhead attachment can be mounted directly on display table with legs from section 25x25x1,5 mm (display table 1200x800 folded into vertical position
Adapter to overhead attachment 30x30x2 allows assembly of overhead attachment on display table with legs from section 30x30x2

- Adapter to overhead attachment 30x30x1,5 allows assembly of overhead attachment on display table with legs from section 30x30x1,5

Assembly with adapter:

#### Types of adapters:

Adapter to overhead attachment from section 30x30x1,5

| zinc plated + lacquer |             |
|-----------------------|-------------|
| bright chrome*        | 919-320-615 |
|                       |             |