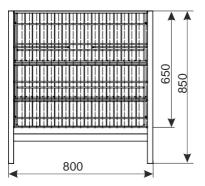

#### DISPLAY TABLE 1200X800 H-850/650

Display tables allows for presentation of small and unwieldy goods. The construction ensures that the display table is very stable and highly resistant to damages. The bottom reinforced with flat irons allows for exposition of goods with various sizes and weights. There is possibility of adjust the height of the bottom on two different levels at the same time. The table has additionally a divider. The construction allows for easy disassembly of the table. Divider and bottom split into two separate parts allow the exposure of different types of assortment at the same time.

**Standard finish:** zinc plated + lacquer or bright chrome. The bottom of the table is zinc plated +lacquer.

**Technical data:** Structure made of section, side meshes and the divider made of steel wire. Legs are screwed together with a lower frame and the side mesh panels are directly attached to the legs. Bottom made of steel wire is reinforced with flat iron and it consists of twoparts.

**Maximum loading:** ca 200 kg (with equable spreading of the goods).

| PRODUCT NAME                      | FINISH *              | INDEX       |
|-----------------------------------|-----------------------|-------------|
| Display table 1200x800 H-850/650* | zinc plated + lacquer | 919-350-639 |
|                                   | bright chrome         | 919-320-436 |