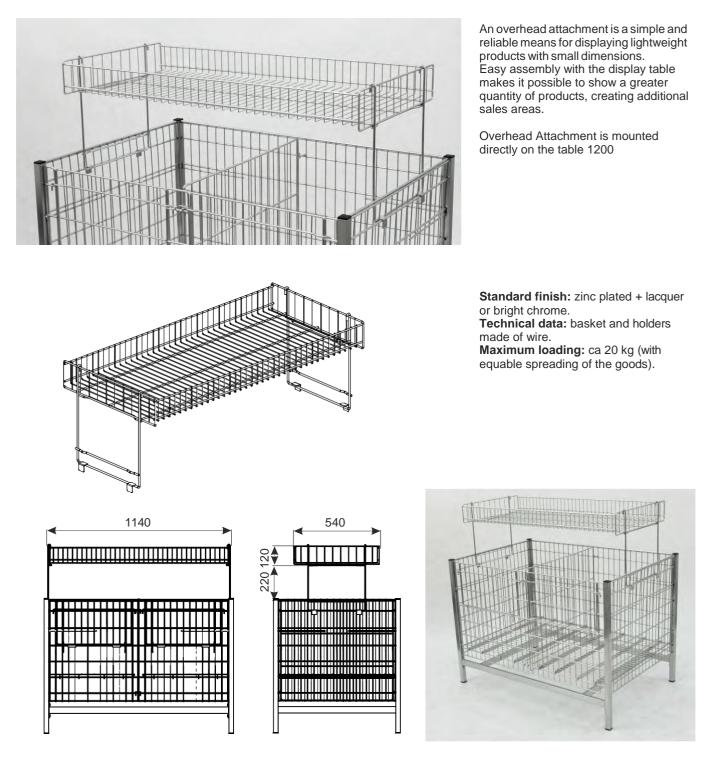

## OVERHEAD ATTACHMENT 12X6 (1140X640) TO THE DISPLAY TABLE 1200

An overhead attachment is a simple and reliable means for displaying lightweight products with small dimensions. Easy assembly with the display table makes it possible to show a greater quantity of products, creating additional sales areas.

Overhead Attachment is mounted directly on the table 1200

Standard finish: zinc plated + lacquer or bright chrome. Technical data: basket and holders made of wire. Maximum loading: ca 20 kg (with equable spreading of the goods).

| PRODUCT NAME                                                  | FINISH                | INDEX       |
|---------------------------------------------------------------|-----------------------|-------------|
| Overhead attachment 12x6 (1140x640) to the display table 1200 | bright chrome         |             |
| Overhead attachment 12x6 (1140x640) to the display table 1200 | zinc plated + lacquer | 919-350-941 |