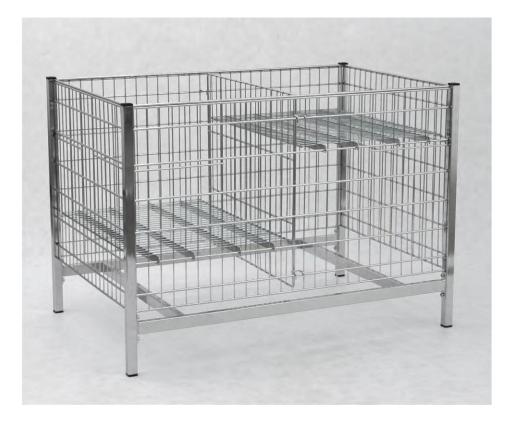

#### DISPLAY TABLE SYSTEM P NON FOOD 1200X800 (with the closing flap)

Display tables allows for presentation of smal I and unwieldy goods.

The construction ensures that the display table is very stable and highly resistant to damages. The bottom reinforced with flat irons allows for exposition of goods with various sizes and weights. There is possibility of adjust the height of the bottom on two different levels at the same time. The table has additionally a divider. The construction allows for easy disassembly of the table. Divider and bottom split into two separate parts allow the exposure of different types of assortment at the same time.

One of the long sides of the table is equipped with the closing flap to simplify access to exposed products.

**Standard finish:** zinc plated + lacquer or bright chrome. The bottom of the table is zinc plated + lacquer.