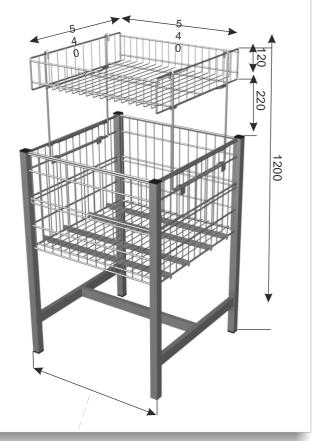

#### OVERHEAD ATTACHMENT TO THE DISPLAY TABLE 1200X800 FOLDED INTO VERTICAL POSITION

An overhead attachment is a simple and reliable means for displaying lightweight products with small dimensions. Easy assembly with the display table makes it possible to show a greater quantity of products, creating additional sales areas.

**Standard finish:** zinc plated + lacquer or bright chrome.

**Technical data:** The frame of overhead attachment is made from section, stuck in the display table legs (after removing plugs from the display table). The shelf of overhead attachment is made from wire, reinforced with flat bars, fixed on brackets which are stuck in the perforation of the frame of overhead attachment. Side walls are fixed in bracket with the possibility of folding. There is a possibility of mounting price strip at the front of shelf.

Maximum loading: 75 kg (with equable spreading of the goods).

Overhead attachment can be mounted directly on the display table 1200x800 folded into vertical position (display table with legs from section 25x25x1,5 mm) or by using adapters on display tables 1200x800 with legs from section 30x30x2 mm or 30x30x1,5 mm. Adapters are included in set of overhead attachment.