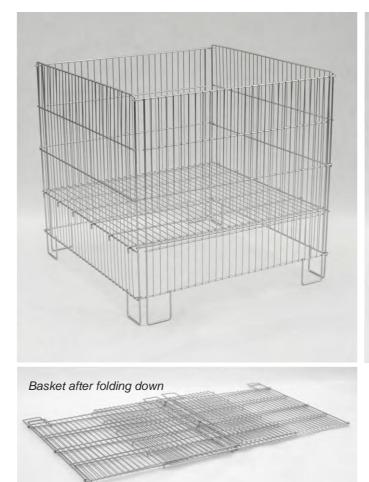

# FOLDING BASKET DSK 18 (550X550X770)

Basket after folding down

Standard finish: zinc plated + lacquer.

various heights.

Maximum loading: 50 kg

Technical data: Structure made of spot welded wires. The

basket has folding sides and a bottom that can be placed at

Its folded design ensures an attractive exposition. Folding baskets are used in the stores, warehouses, petrol stations, offices and households. Construction enable to adjust the height of the bottom. Ideal tool to promote, sell and marketing actions.

PRODUCT NAMEFINISHINDEXFolding basket DSK18 (550x550x770)zinc plated + lacquer919-351-132