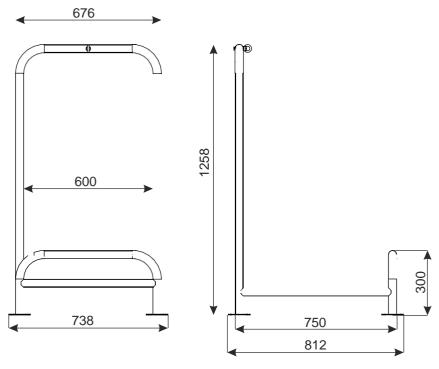

# **BOX FOR TROLLEYS**

Finish: stainless steel.

Technical data: Box made of pipe screwed to the floor with screws, designed for one row of trolley.

| PRODUCT NAME     | FINISH                     | INDEX       |
|------------------|----------------------------|-------------|
| Box for trolleys | material - stainless steel | 919-380-691 |

# BOX (PARKING) MADE OF STAINLESS DEDICATED TO KIDS'TROLLEYS

Box is intended to park small kids' trolleys with maximum widht 390 mm: Avant MINI 20, Avant P20, MINI 22 L.

Standard coating: stainless steel and electropolishing.

Technical data: Box is made of tube and the base of flat bar; it's intended for one line of trolleys.

It's possible to fix starting key to the fixing of trolleys' column.

Fixing to the ground is maintained by its own by the usage of glue or adhesive tape.

| PRODUCT NAME                                                      | FINISH                               | INDEX       |
|-------------------------------------------------------------------|--------------------------------------|-------------|
| Box (parking) made of stainless steel dedicated to kids' trolleys | stainless steel and electropolishing | 919-380-699 |