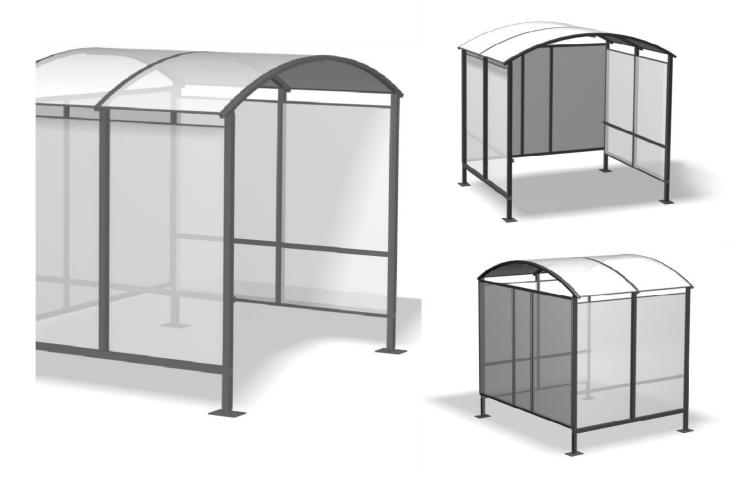

## **SHOPPING TROLLEYS SHELTER EURO-T**

Shelter with frame to fasten trolleys (standard equipment):

Shelter with back wall with polycarbonate (optional equipment):

Finish: zinc plated + powder coated

Construction: steel

Walls and roof: polycarbonate 6 mm

#### Standard colors:

RAL 9006 - light gray RAL 9007 - graphite RAL 3020 - red RAL 6024 - green RAL 5010 - blue

Other colors to be discussed.

| PRODUCT NAME                                  | FINISH                      | INDEX       |
|-----------------------------------------------|-----------------------------|-------------|
| 3-meter shelter EURO-T                        | zinc plated + powder coated |             |
| 4-meter shelter EURO-T                        | zinc plated + powder coated | 919-343-826 |
| 5-meter shelter EURO-T                        | zinc plated + powder coated | 919-343-835 |
| 6-meter shelter EURO-T                        | zinc plated + powder coated | 919-343-995 |
| 7-meter shelter EURO-T                        | zinc plated + powder coated | 919-343-976 |
| Frame to fasten trolleys - standard equipment | zinc plated                 |             |

## 2-METER SHELTER EURO-T

Shelter is intended to i.e. as a place for bikes, smoking area.

Finish: zinc plated + powder coated Construction: steel

Walls and roof: polycarbonate 6 mm