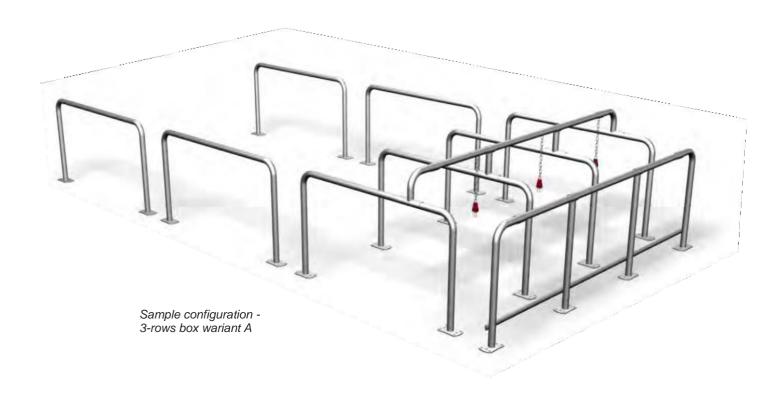

### **MODULAR BOX FOR TROLLEYS WARIANT A**

Modular box for trolleys is used to park shopping and transport trolleys. The modular construction of the box allows for any configuration of the width, length and number of rows. That allows to adjust the box to the width and the planned amount of the trolley. Option A has modules that separate from each other rows of trolleys.

Finish: zinc plated and powder coated.

Modular box is available in two options of mounting to the ground:

-with feet (bolted to the ground)

-with anchos (concreted in the ground)

| PRODUCT NAME                       | FINISH                        | INDEX |
|------------------------------------|-------------------------------|-------|
| Modular box for trolleys wariant A | zinc plated and powder coated |       |