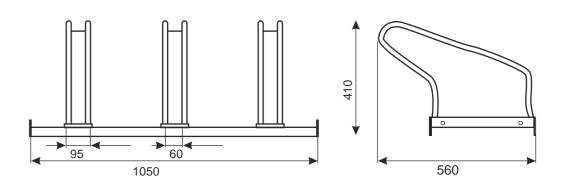

# **BICYCLE RACK**

Standard finish: hot-dip zinc coating.

**Technical data:** steel pipe. 1 rack is intended for 3 bicycle stands. Elements are screwed with bolts.

| PRODUCT NAME | FINISH               | INDEX       |
|--------------|----------------------|-------------|
| Bicycle rack | hot-dip zinc coating | 919-350-833 |