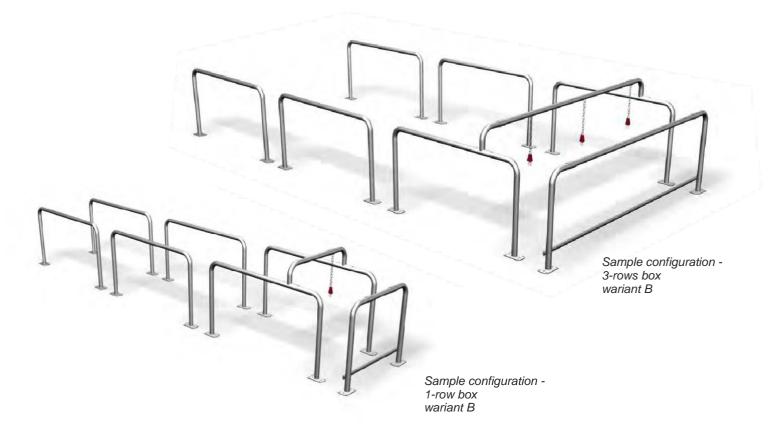

### **MODULAR BOX FOR TROLLEYS WARIANT B**

Modular box for trolleys is used to park shopping and transport trolleys. The modular construction of the box allows for any configuration of the width, length and number of rows. That allows to adjust the box to the width and the

planned amount of the trolley.

The possibility of ordering the box with the width from 550 mm to 3000 mm allows for adjust the box to 1,2,3 or 4 rows withtrolleys.

Finish: zinc plated and powder coated.

Modular box is available in two options of mounting to the ground:

- -with feet (bolted to the ground)
- -with anchors (concreted in the ground)

PRODUCT NAME FINISH INDEX

| Modular box for trolleys wariant B | zinc plated and powder coated |  |
|------------------------------------|-------------------------------|--|
|                                    |                               |  |