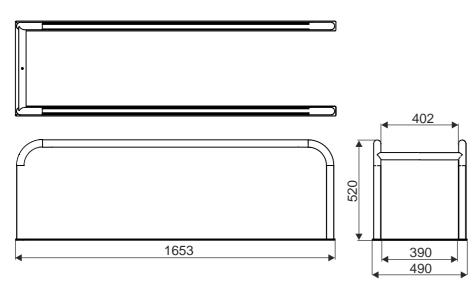

# BOX (PARKING) MADE OF STAINLESS DEDICATED TO KIDS'TROLLEYS

Box is intended to park small kids' trolleys with maximum widht 390 mm: Avant MINI 20, Avant P20, MINI 22 L.

Standard coating: stainless steel and electropolishing.

Technical data: Box is made of tube and the base of flat bar; it's intended for one line of trolleys.

It's possible to fix starting key to the fixing of trolleys' column.

Fixing to the ground is maintained by its own by the usage of glue or adhesive tape.

| PRODUCT NAME                                                      | FINISH                               | INDEX       |
|-------------------------------------------------------------------|--------------------------------------|-------------|
| Box (parking) made of stainless steel dedicated to kids' trolleys | stainless steel and electropolishing | 919-380-699 |