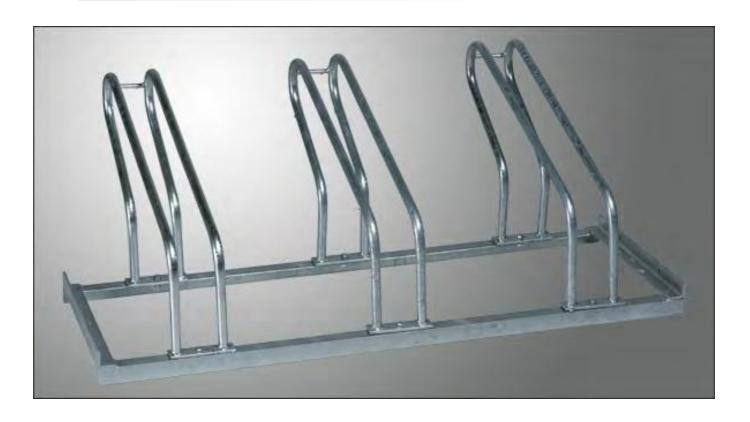

# **BICYCLE RACK**

Standard finish: hot-dip zinc coating.

**Technical data:** steel pipe. 1 rack is intended for 3 bicycle stands. Elements are screwed with bolts.

| PRODUCT NAME | FINISH               | INDEX       |
|--------------|----------------------|-------------|
| Bicycle rack | hot-dip zinc coating | 919-350-833 |