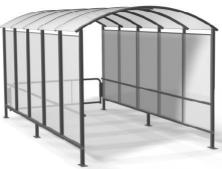

## 2-METER SHELTER EURO-T

Shelter is intended to i.e. as a place for bikes, smoking area.

Finish: zinc plated + powder coated Construction: steel

Walls and roof: polycarbonate 6 mm

#### Standard colors:

RAL 9006 - light gray RAL 9007 - graphite RAL 3020 - red RAL 6024 - green RAL 5010 - blue

Other colors to be discussed.

| PRODUCT NAME           | FINISH                      | INDEX |
|------------------------|-----------------------------|-------|
| 2-meter shelter EURO-T | zinc plated + powder coated |       |