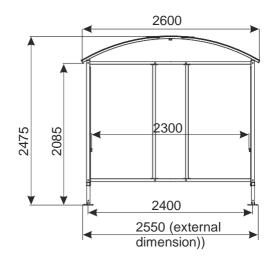

## **SHOPPING TROLLEYS SHELTER EURO-T**

Shelter with frame to fasten trolleys (standard equipment):

Shelter with back wall with polycarbonate (optional equipment):

Finish: zinc plated + powder coated

Construction: steel

Walls and roof: polycarbonate 6 mm

#### Standard colors:

RAL 9006 - light gray RAL 9007 - graphite RAL 3020 - red RAL 6024 - green RAL 5010 - blue

Other colors to be discussed.

| PRODUCT NAME                                  | FINISH                      | INDEX       |
|-----------------------------------------------|-----------------------------|-------------|
| 3-meter shelter EURO-T                        | zinc plated + powder coated |             |
| 4-meter shelter EURO-T                        | zinc plated + powder coated | 919-343-826 |
| 5-meter shelter EURO-T                        | zinc plated + powder coated | 919-343-835 |
| 6-meter shelter EURO-T                        | zinc plated + powder coated | 919-343-995 |
| 7-meter shelter EURO-T                        | zinc plated + powder coated | 919-343-976 |
| Frame to fasten trolleys - standard equipment | zinc plated                 |             |