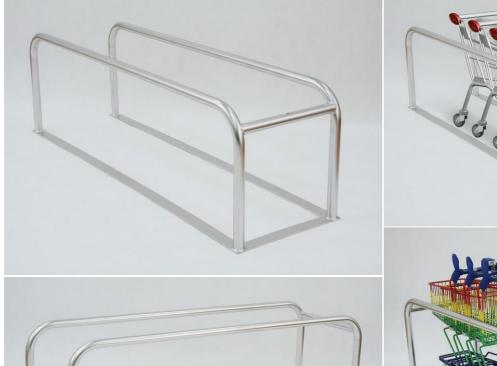

# **BOX FOR TROLLEYS**

Finish: stainless steel.

Technical data: Box made of pipe screwed to the floor with screws, designed for one row of trolley.

| PRODUCT NAME     | FINISH                     | INDEX       |
|------------------|----------------------------|-------------|
| Box for trolleys | material - stainless steel | 919-380-691 |

# BOX (PARKING) MADE OF STAINLESS DEDICATED TO KIDS'TROLLEYS

Box is intended to park small kids' trolleys with maximum widht 390 mm: Avant MINI 20, Avant P20, MINI 22 L.

Standard coating: stainless steel and electropolishing.

Technical data: Box is made of tube and the base of flat bar; it's intended for one line of trolleys.

It's possible to fix starting key to the fixing of trolleys' column.

Fixing to the ground is maintained by its own by the usage of glue or adhesive tape.