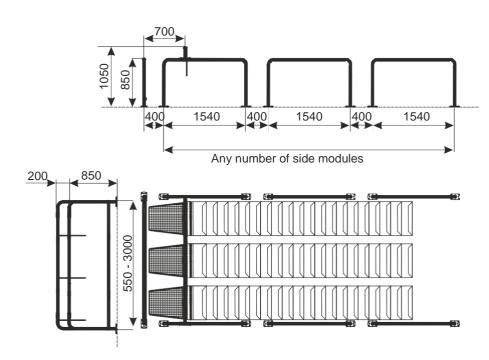

### **MODULAR BOX FOR TROLLEYS WARIANT B**

Modular box for trolleys is used to park shopping and transport trolleys. The modular construction of the box allows for any configuration of the width, length and number of rows. That allows to adjust the box to the width and the

planned amount of the trolley.

The possibility of ordering the box with the width from 550 mm to 3000 mm allows for adjust the box to 1,2,3 or 4 rows withtrolleys.

Finish: zinc plated and powder coated.

Modular box is available in two options of mounting to the ground:

- -with feet (bolted to the ground)
- -with anchors (concreted in the ground)

PRODUCT NAME FINISH INDEX

| Modular box for trolleys wariant B | zinc plated and powder coated |  |
|------------------------------------|-------------------------------|--|
|                                    |                               |  |