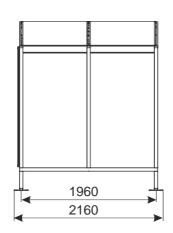

## 2-METER SHELTER EURO-T

Shelter is intended to i.e. as a place for bikes, smoking area.

Finish: zinc plated + powder coated Construction: steel

Walls and roof: polycarbonate 6 mm

#### Standard colors:

RAL 9006 - light gray RAL 9007 - graphite RAL 3020 - red RAL 6024 - green RAL 5010 - blue

Other colors to be discussed.

| PRODUCT NAME           | FINISH                      | INDEX |
|------------------------|-----------------------------|-------|
| 2-meter shelter EURO-T | zinc plated + powder coated |       |