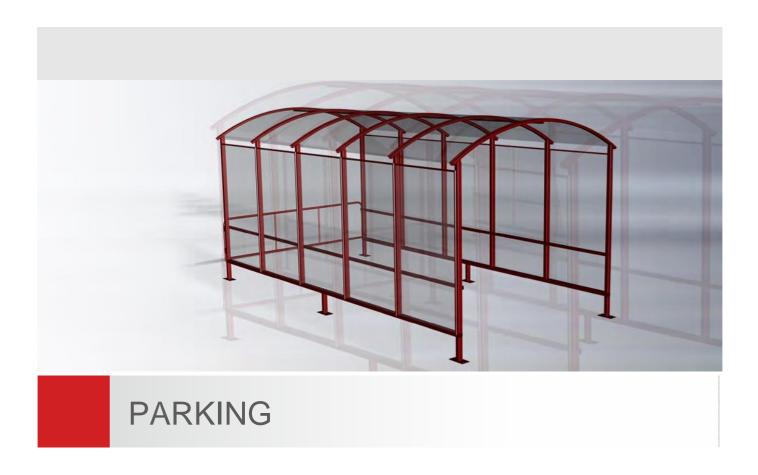

## **SHOPPING TROLLEYS SHELTER EURO-T**

Shelter with frame to fasten trolleys (standard equipment):

Shelter with back wall with polycarbonate (optional equipment):

Finish: zinc plated + powder coated

Construction: steel

Walls and roof: polycarbonate 6 mm

#### Standard colors:

RAL 9006 - light gray RAL 9007 - graphite RAL 3020 - red RAL 6024 - green RAL 5010 - blue

Other colors to be discussed.

| PRODUCT NAME                                  | FINISH                      | INDEX       |
|-----------------------------------------------|-----------------------------|-------------|
| 3-meter shelter EURO-T                        | zinc plated + powder coated |             |
| 4-meter shelter EURO-T                        | zinc plated + powder coated | 919-343-826 |
| 5-meter shelter EURO-T                        | zinc plated + powder coated | 919-343-835 |
| 6-meter shelter EURO-T                        | zinc plated + powder coated | 919-343-995 |
| 7-meter shelter EURO-T                        | zinc plated + powder coated | 919-343-976 |
| Frame to fasten trolleys - standard equipment | zinc plated                 |             |