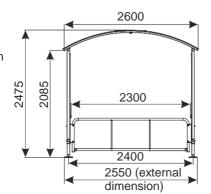

## 2-METER SHELTER EURO-T

Shelter is intended to i.e. as a place for bikes, smoking area.

Finish: zinc plated + powder coated Construction: steel

Walls and roof: polycarbonate 6 mm

#### Standard colors:

RAL 9006 - light gray RAL 9007 - graphite RAL 3020 - red RAL 6024 - green RAL 5010 - blue

Other colors to be discussed.

| PRODUCT NAME           | FINISH                      | INDEX |
|------------------------|-----------------------------|-------|
| 2-meter shelter EURO-T | zinc plated + powder coated |       |