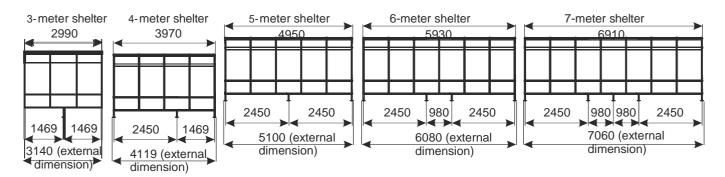

## **SHOPPING TROLLEYS SHELTER EURO-T**

Shelter with frame to fasten trolleys (standard equipment):

Shelter with back wall with polycarbonate (optional equipment):

Finish: zinc plated + powder coated

Construction: steel

Walls and roof: polycarbonate 6 mm

#### Standard colors:

RAL 9006 - light gray RAL 9007 - graphite RAL 3020 - red RAL 6024 - green RAL 5010 - blue

Other colors to be discussed.

| PRODUCT NAME                                  | FINISH                      | INDEX       |
|-----------------------------------------------|-----------------------------|-------------|
| 3-meter shelter EURO-T                        | zinc plated + powder coated |             |
| 4-meter shelter EURO-T                        | zinc plated + powder coated | 919-343-826 |
| 5-meter shelter EURO-T                        | zinc plated + powder coated | 919-343-835 |
| 6-meter shelter EURO-T                        | zinc plated + powder coated | 919-343-995 |
| 7-meter shelter EURO-T                        | zinc plated + powder coated | 919-343-976 |
| Frame to fasten trolleys - standard equipment | zinc plated                 |             |

| Back wall with polycarbonate - optional equipment | zinc plated + powder coated |  |
|---------------------------------------------------|-----------------------------|--|