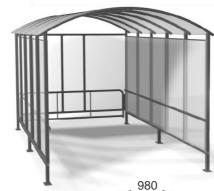

## **SHOPPING TROLLEYS SHELTER EURO-T**

Shelter with frame to fasten trolleys (standard equipment):

Shelter with back wall with polycarbonate (optional equipment):

Finish: zinc plated + powder coated

Construction: steel

Walls and roof: polycarbonate 6 mm

#### Standard colors:

RAL 9006 - light gray RAL 9007 - graphite RAL 3020 - red RAL 6024 - green RAL 5010 - blue

Other colors to be discussed.

| PRODUCT NAME                                  | FINISH                      | INDEX       |
|-----------------------------------------------|-----------------------------|-------------|
| 3-meter shelter EURO-T                        | zinc plated + powder coated |             |
| 4-meter shelter EURO-T                        | zinc plated + powder coated | 919-343-826 |
| 5-meter shelter EURO-T                        | zinc plated + powder coated | 919-343-835 |
| 6-meter shelter EURO-T                        | zinc plated + powder coated | 919-343-995 |
| 7-meter shelter EURO-T                        | zinc plated + powder coated | 919-343-976 |
| Frame to fasten trolleys - standard equipment | zinc plated                 |             |