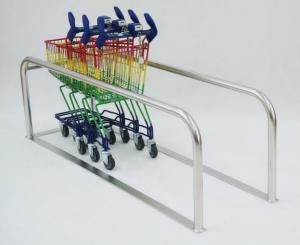

# BOX (PARKING) MADE OF STAINLESS DEDICATED TO KIDS'TROLLEYS

Box is intended to park small kids' trolleys with maximum widht 390 mm: Avant MINI 20, Avant P20, MINI 22 L.

Standard coating: stainless steel and electropolishing.

Technical data: Box is made of tube and the base of flat bar; it's intended for one line of trolleys.

It's possible to fix starting key to the fixing of trolleys' column.

Fixing to the ground is maintained by its own by the usage of glue or adhesive tape.