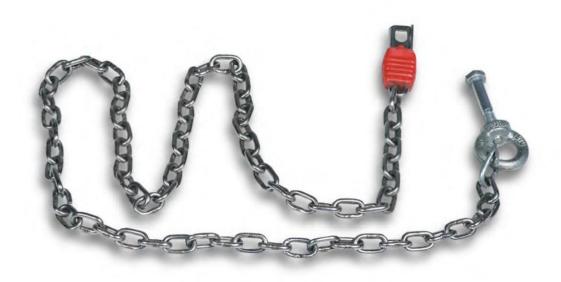

# START KEY L-1000MM (LP-100)/L-1200MM (TO FASTEN COLUMN OF TROLLEYS)

Lenght: 1000 mmm lub 1200 mm,

Elements: chain, fasten lock, fitting (assembling),

Finish: zinc plated.

| PRODUCT NAME     | FINISH      | INDEX       |
|------------------|-------------|-------------|
| Start key L 1000 | zinc plated | 919-380-676 |
| Start key L 1200 | zinc plated | 919-380-675 |