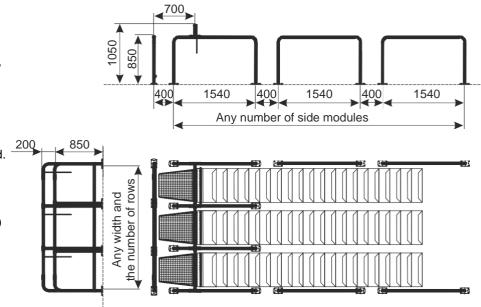

### **MODULAR BOX FOR TROLLEYS WARIANT A**

Modular box for trolleys is used to park shopping and transport trolleys. The modular construction of the box allows for any configuration of the width, length and number of rows. That allows to adjust the box to the width and the planned amount of the trolley. Option A has modules that separate from each other rows of trolleys.

Finish: zinc plated and powder coated.

Modular box is available in two options of mounting to the ground:

-with feet (bolted to the ground)

-with anchos (concreted in the ground)

| PRODUCT NAME                       | FINISH                        | INDEX |
|------------------------------------|-------------------------------|-------|
| Modular box for trolleys wariant A | zinc plated and powder coated |       |