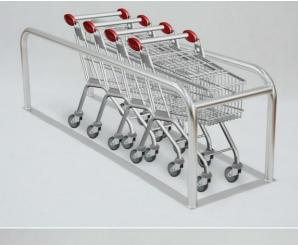

# **BOX FOR TROLLEYS**

Finish: stainless steel.

Technical data: Box made of pipe screwed to the floor with screws, designed for one row of trolley.

| PRODUCT NAME     | FINISH                     | INDEX       |
|------------------|----------------------------|-------------|
| Box for trolleys | material - stainless steel | 919-380-691 |