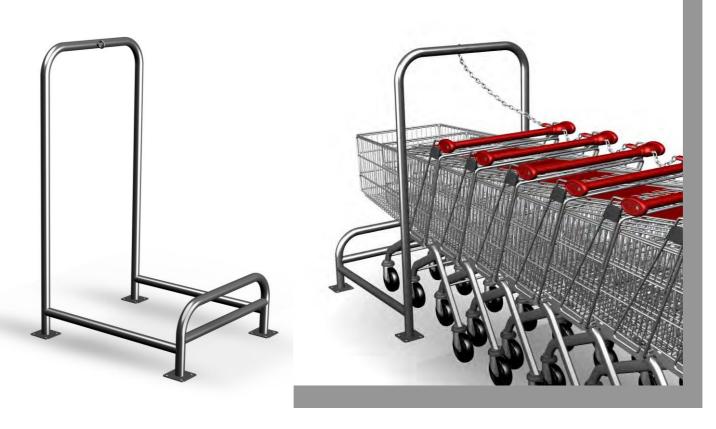

# **BOX FOR TROLLEYS**

Finish: stainless steel.

Technical data: Box made of pipe screwed to the floor with screws, designed for one row of trolley.

| PRODUCT NAME     | FINISH                     | INDEX       |
|------------------|----------------------------|-------------|
| Box for trolleys | material - stainless steel | 919-380-691 |