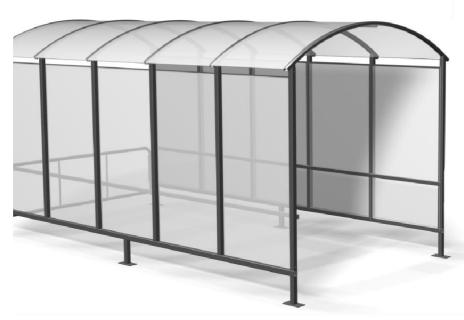

## **SHOPPING TROLLEYS SHELTER EURO-T**

Shelter with frame to fasten trolleys (standard equipment):

Shelter with back wall with polycarbonate (optional equipment):

Finish: zinc plated + powder coated

Construction: steel

Walls and roof: polycarbonate 6 mm

#### Standard colors:

RAL 9006 - light gray RAL 9007 - graphite RAL 3020 - red RAL 6024 - green RAL 5010 - blue

Other colors to be discussed.

| PRODUCT NAME                                  | FINISH                      | INDEX       |
|-----------------------------------------------|-----------------------------|-------------|
| 3-meter shelter EURO-T                        | zinc plated + powder coated |             |
| 4-meter shelter EURO-T                        | zinc plated + powder coated | 919-343-826 |
| 5-meter shelter EURO-T                        | zinc plated + powder coated | 919-343-835 |
| 6-meter shelter EURO-T                        | zinc plated + powder coated | 919-343-995 |
| 7-meter shelter EURO-T                        | zinc plated + powder coated | 919-343-976 |
| Frame to fasten trolleys - standard equipment | zinc plated                 |             |