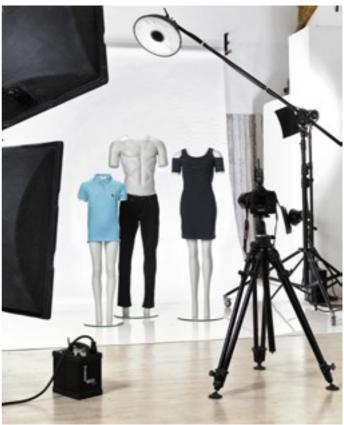

This is the media between a bust and a mannequin. Packshot is specially designed to neutral photo shooting of clothing for catalogues, web-shops or wherever you would like to show your designs in a three-dimensional way.

The design offer a straightforward position – but still with details of a body inside the clothes. Perfectly shaped body parts enhance and fulfill the exposure of the designs, and support the curves. These body forms are developed to easy dress and undress, and have extended arms and legs to support the clothing.