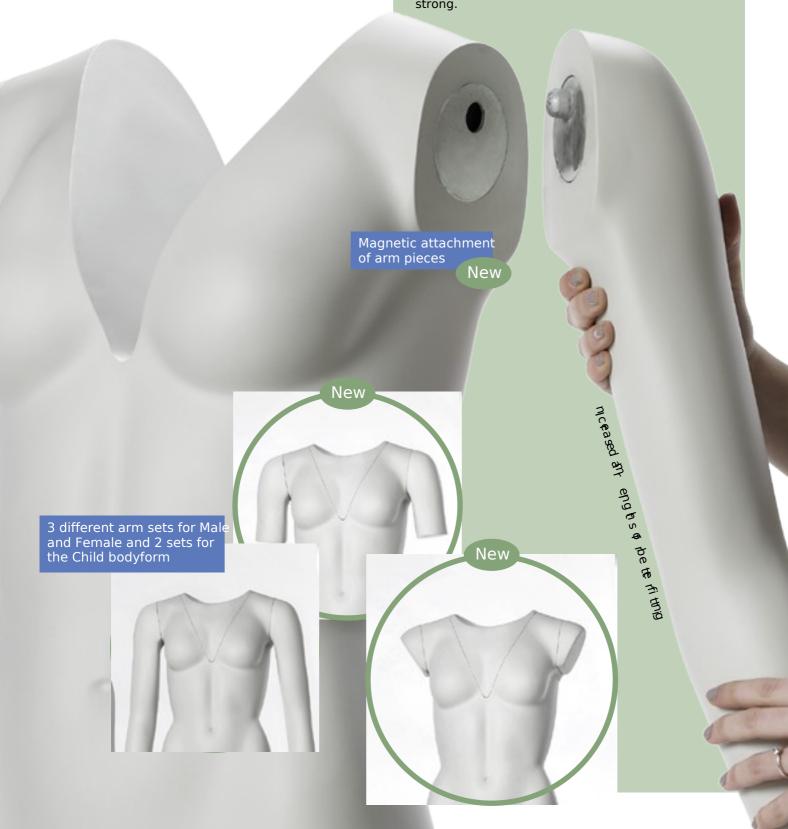

## 8 new features

A new feature for easier assembling is that the arms have been given magnets. The magnets ensure an easy handling and assembling of the body form.

The improvements means even greater functionalities and user-friendliness. Please note that the arms should be attached carefully as the magnets are strong.