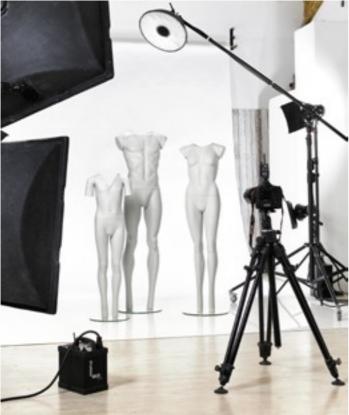

The design offer a straightforward position – but still with details of a body inside the clothes. Perfectly shaped body parts enhance and fulfill the exposure of the designs, and support the curves. These body forms are developed to easy dress and undress, and have extended arms and legs to support the clothing.

## 8 new features

A new feature for easier assembling is that the arms have been given magnets. The magnets ensure an easy handling and assembling of the body form.

The improvements means even greater functionalities and user-friendliness. Please note that the arms should be attached carefully as the magnets are strong.