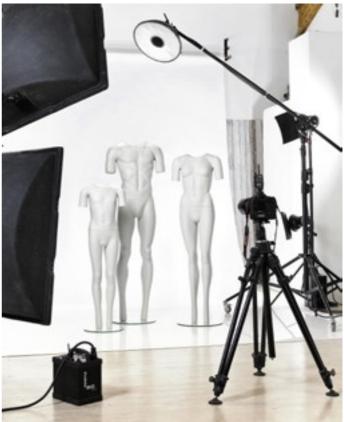

The design offer a straightforward position – but still with details of a body inside the clothes. Perfectly shaped body parts enhance and fulfill the exposure of the designs, and support the curves. These body forms are developed to easy dress and undress, and have extended arms and legs to support the clothing.

## 8 new features

A new feature for easier assembling is that the arms have been given magnets. The magnets ensure an easy handling and assembling of the body form.

The improvements means even greater functionalities and user-friendliness. Please note that the arms should be attached carefully as the magnets are strong.