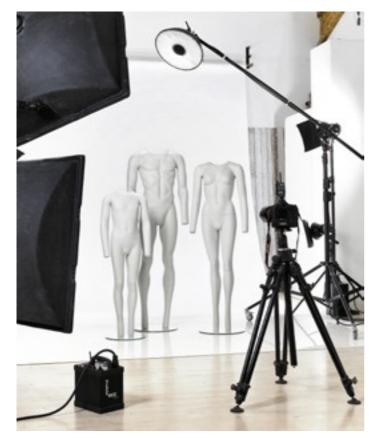

## New and improved! Packshots have never been easier

The original Packshot body form has been updated, and we are now ready to hand you the brand-new and extended version: Packshot! Several new features have been added to the model to improve the user experience and the functionality of the body form.

This is the media between a bust and a mannequin. Packshot is specially designed to neutral photo shooting of clothing for catalogues, web-shops or wherever you would like to show your designs in a three-dimensional way.

The design offer a straightforward position – but still with details of a body inside the clothes. Perfectly shaped body parts enhance and fulfill the exposure of the designs, and support the curves. These body forms are developed to easy dress and undress, and have extended arms and legs to support the clothing.

## 8 new features

A new feature for easier assembling is that the arms have been given magnets. The magnets ensure an easy handling and assembling of the body form.

The improvements means even greater functionalities and user-friendliness. Please note that the arms should be attached carefully as the magnets are strong.