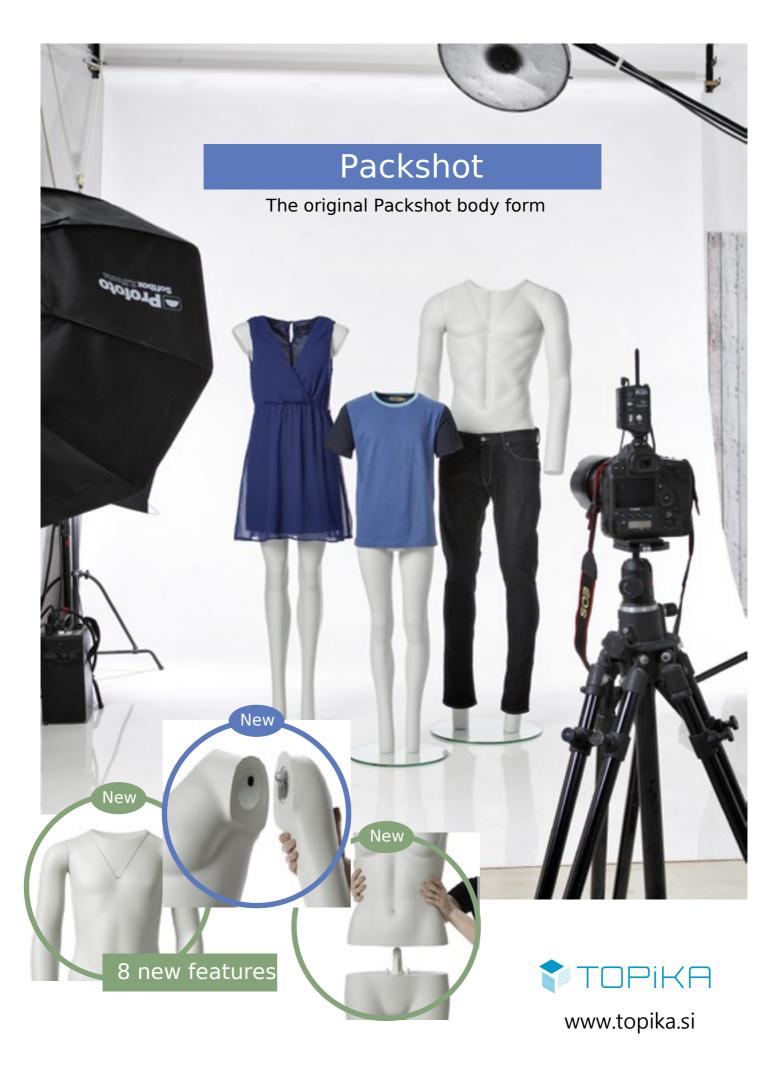

## New and improved! Packshots have never been easier

The original Packshot body form has been updated, and we are now ready to hand you the brand-new and extended version: Packshot! Several new features have been added to the model to improve the user experience and the functionality of the body form.

This is the media between a bust and a mannequin. Packshot is specially designed to neutral photo shooting of clothing for catalogues, web-shops or wherever you would like to show your designs in a three-dimensional way.

The design offer a straightforward position – but still with details of a body inside the clothes. Perfectly shaped body parts enhance and fulfill the exposure of the designs, and support the curves. These body forms are developed to easy dress and undress, and have extended arms and legs to support the clothing.

## 8 new features

A new feature for easier assembling is that the arms have been given magnets. The magnets ensure an easy handling and assembling of the body form.

The improvements means even greater functionalities and user-friendliness. Please note that the arms should be attached carefully as the magnets are strong.