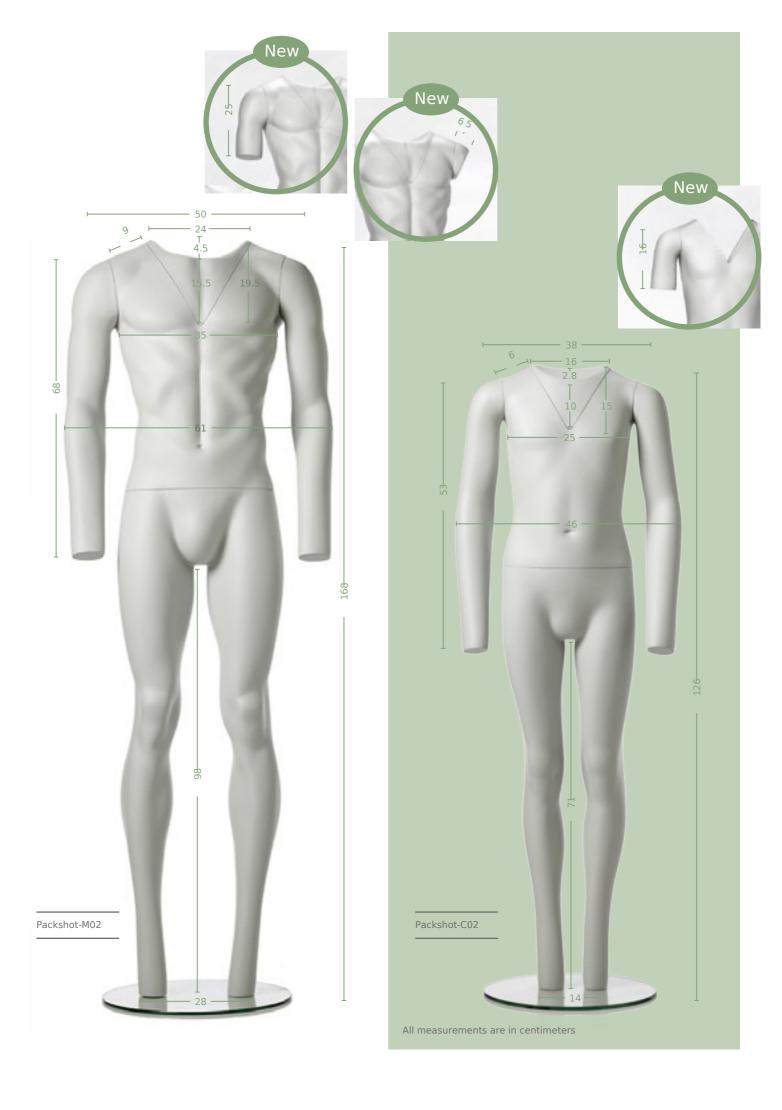

The design offer a straightforward position – but still with details of a body inside the clothes. Perfectly shaped body parts enhance and fulfill the exposure of the designs, and support the curves. These body forms are developed to easy dress and undress, and have extended arms and legs to support the clothing.

## 8 new features

A new feature for easier assembling is that the arms have been given magnets. The magnets ensure an easy handling and assembling of the body form.

The improvements means even greater functionalities and user-friendliness. Please note that the arms should be attached carefully as the magnets are strong.